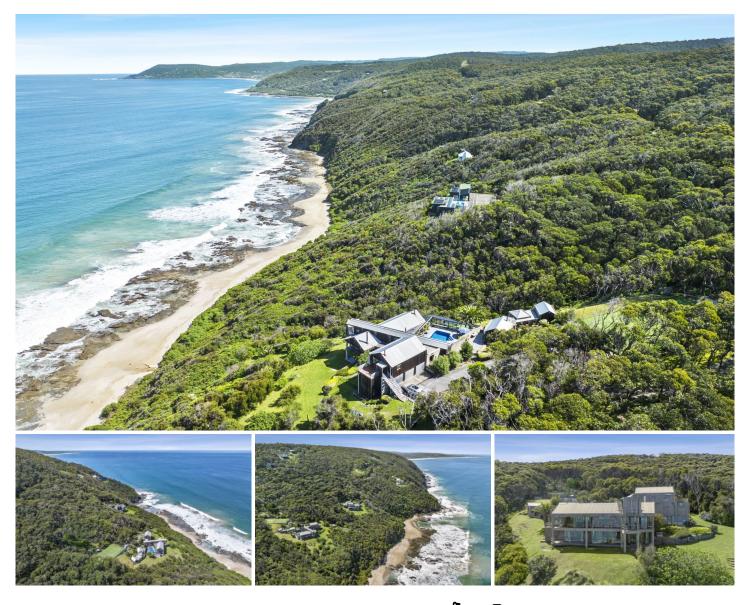

## 1193 Great Ocean Road LORNE VIC

## Offers required by 7 December 2022

Located in the most exclusive precinct on the Surfcoast, being only one of 9 properties located on the ocean side of the Great Ocean Road in the Big Hill area of Lorne, this position is simply world class. Set on approximately 1.3 acres and with crown land on both sides providing absolute privacy, this amazing property offers stunning ocean views along the breaking surf all the way to Lorne. The substantial Edgard Pirrotta designed residence is as interesting as it is practical. The main living area takes full advantage of the incredible position with its ever changing ocean landscape on one side and a beautiful fully tiled pool set in a sun trap courtyard on the other. The contrast between rugged landscape and designed serenity has a tangible, positive effect on all those spending time there

## For full version visit the website

| 6 🎮 5 🗄 | 5 🛱 |
|---------|-----|
|---------|-----|

| гуре      | : House    |
|-----------|------------|
| _and Size | : 5533 sqm |

View : https://www.greatoceanproperties.com.au/7 253685