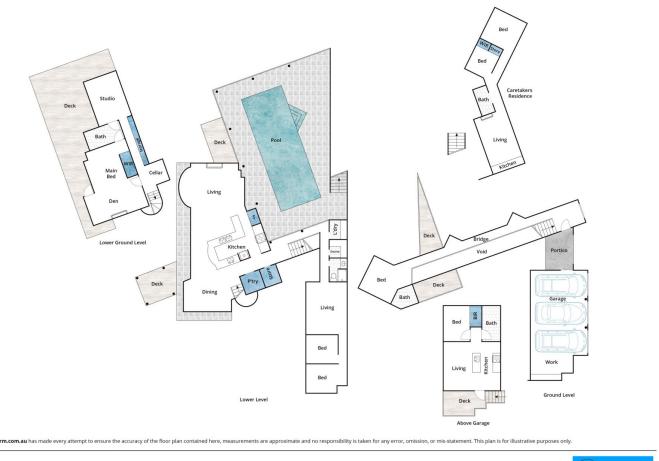

## Offers required by 7 December 2022

Located in the most exclusive precinct on the Surfcoast, being only one of 9 properties located on the ocean side of the Great Ocean Road in the Big Hill area of Lorne, this position is simply world class. Set on approximately 1.3 acres and with crown land on both sides providing absolute privacy, this amazing property offers stunning ocean views along the breaking surf all the way to Lorne. The substantial Edgard Pirrotta designed residence is as interesting as it is practical. The main living area takes full advantage of the incredible position with its ever changing ocean landscape on one side and a beautiful fully tiled pool set in a sun trap courtyard on the other. The contrast between rugged landscape and designed serenity has a tangible, positive effect on all those spending time there

## For full version visit the website

| 6 🎮 5 🗄 | 5 🛱 |
|---------|-----|
|---------|-----|

| гуре      | : House    |
|-----------|------------|
| _and Size | : 5533 sqm |

View : https://www.greatoceanproperties.com.au/7 253685