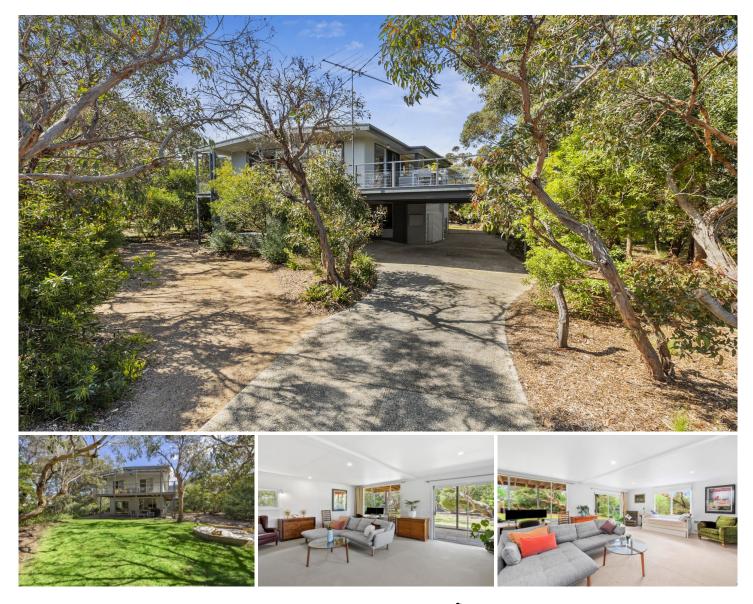

## **11 Sixth Avenue ANGLESEA VIC**

The precinct on the ocean side of the Great Ocean Road in Point Roadknight has been one of the most sought after areas on the Surfcoast for many years now. The ability for family members to access the beautiful Point Roadknight beach without having to cross the GOR has always been appealing. Within this precinct there are some properties that really epitomise what living a true beach lifestyle means and this property is definitely one of them. Every window you look out of on the upper level has this beautiful green leafy view with glimpses of ocean through those facing that way. It is incredibly peaceful and the 697 sqm (app) allotment itself is gorgeous. The 4BR residence makes the most of its setting with large living areas on both levels and extensive sun decking. It has a traditional Point Roadknight beach house theme to it however has in recent