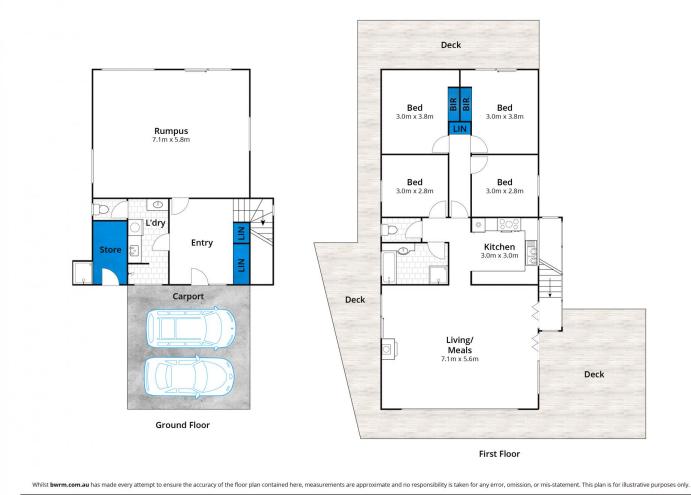

## **11 Sixth Avenue ANGLESEA VIC**

The precinct on the ocean side of the Great Ocean Road in Point Roadknight has been one of the most sought after areas on the Surfcoast for many years now. The ability for family members to access the beautiful Point Roadknight beach without having to cross the GOR has always been appealing. Within this precinct there are some properties that really epitomise what living a true beach lifestyle means and this property is definitely one of them. Every window you look out of on the upper level has this beautiful green leafy view with glimpses of ocean through those facing that way. It is incredibly peaceful and the 697 sqm (app) allotment itself is gorgeous. The 4BR residence makes the most of its setting with large living areas on both levels and extensive sun decking. It has a traditional Point Roadknight beach house theme to it however has in recent