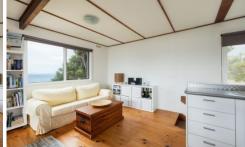

Upstairs boasts a naturally lit open plan dining and living area that is centered around a large firebox that radiates the space. All set on timber floors, with ample windows designed to capture and maximise the views with reverse cycle air conditioning. The kitchen is newly installed with