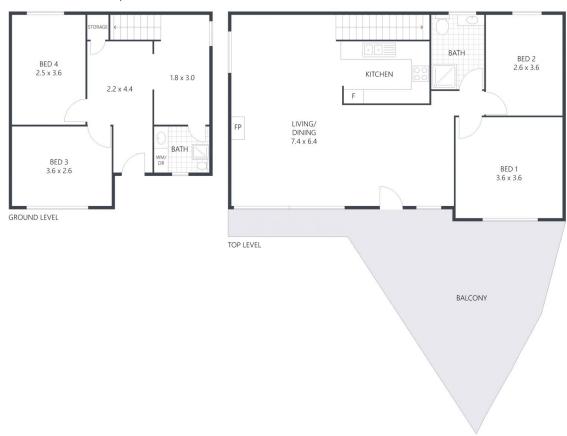

## 30 Panorama Crescent MARENGO VIC

An authentic classic 4-bedroom beach house is positioned on a flat block at the very top of the hill with Ocean and Mountain views. At the rear of this property is a large nature reserve which cannot be built on and has resident koalas, wallabies, and echidnas. Only a short stroll from the beach, this house is raised high amongst established coastal trees with abundant native bird life. This house boasts a large deck which is a great place to enjoy the sun whilst you entertain, relax and enjoy the views.

Upstairs boasts a naturally lit open plan dining and living area that is centered around a large firebox that radiates the space. All set on timber floors, with ample windows designed to capture and maximise the views with reverse cycle air conditioning. The kitchen is newly installed with

## 4 🕮 2 📛 2 🖨

Type : House Price : \$1,250,000 Land Size : 656 sqm

**View**: https://www.greatoceanproperties.com.au/7

277219

James Aiken 0402339182

Gary Van Someren 0418550049

## 30 Panorama Crescent, MARENGO

**Greatoceanproperties**ARTIST'S IMPRESSION ONLY: While every attempt has been made to ensure the accuracy of this floor plan's areas and measurements of doors, windows, rooms and all other items are approximate and no responsibility is taken for any error, omission, or mis-statement. This plan is for illustrative purposes only and should only be used as such by any prospective purchaser. Floor plan by: www.realestatefloorplans.com.au