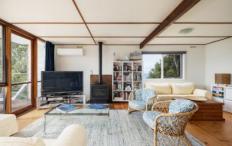

Upstairs boasts a naturally lit open plan dining and living area that is centered around a large firebox that radiates the space. All set on timber floors, with ample windows designed to capture and maximise the views with reverse cycle air conditioning. The kitchen is newly installed with