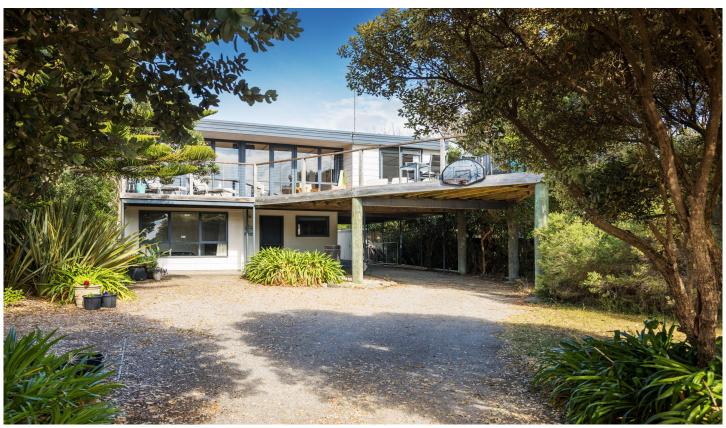

## 30 Panorama Crescent MARENGO VIC

An authentic classic 4-bedroom beach house is positioned on a flat block at the very top of the hill with Ocean and Mountain views. At the rear of this property is a large nature reserve which cannot be built on and has resident koalas, wallabies, and echidnas. Only a short stroll from the beach, this house is raised high amongst established coastal trees with abundant native bird life. This house boasts a large deck which is a great place to enjoy the sun whilst you entertain, relax and enjoy the views.

Upstairs boasts a naturally lit open plan dining and living area that is centered around a large firebox that radiates the space. All set on timber floors, with ample windows designed to capture and maximise the views with reverse cycle air conditioning. The kitchen is newly installed with