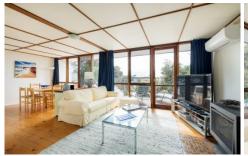

Upstairs boasts a naturally lit open plan dining and living area that is centered around a large firebox that radiates the space. All set on timber floors, with ample windows designed to capture and maximise the views with reverse cycle air conditioning. The kitchen is newly installed with