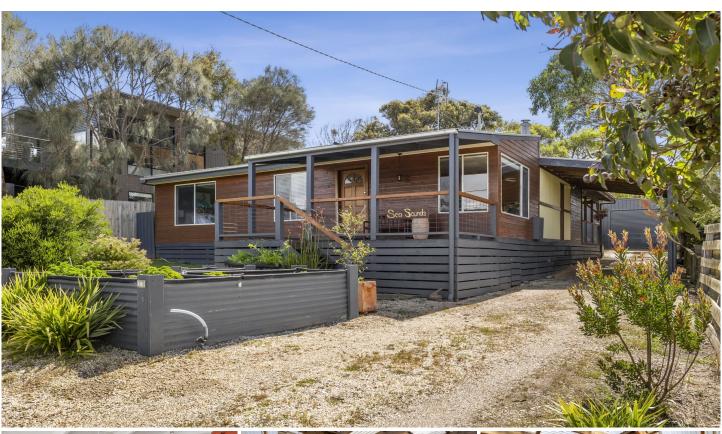

## 1 Fraser Drive AIREYS INLET VIC

Set in the heart of the very popular ocean side of the Great Ocean Road precinct in Aireys Inlet, this central position allows you to park the car and walk to the beach, cafes, shops and even the local tennis courts are close by. The appealing residence with its substantial rear deck area opening onto a beautiful garden will surprise with its privacy and how it captures the warm afternoon sun. This is a very welcoming space and interacts well with the large open plan living and kitchen area. Being single level it is ideal for those planning for later in life and the walk to anywhere position also supports this. There is accommodation in 3 bedrooms plus a study/home office that could be utilised as a 4th bedroom if required when all the family turn up for Christmas. The accommodation is serviced by 2 bathrooms that includes an ensuite off the

## 1 Fraser Drive, Aireys Inlet