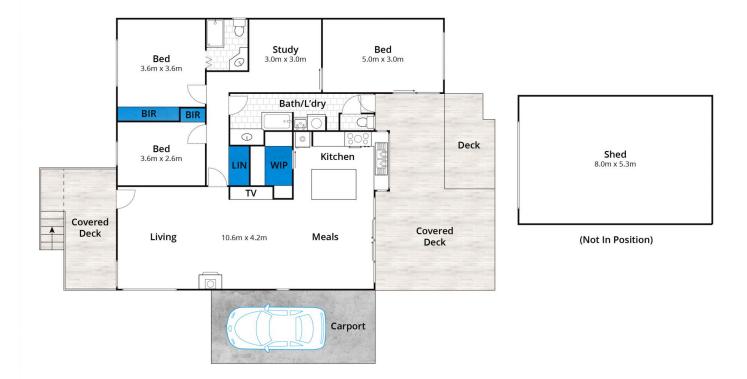

## 1 Fraser Drive AIREYS INLET VIC

Set in the heart of the very popular ocean side of the Great Ocean Road precinct in Aireys Inlet, this central position allows you to park the car and walk to the beach, cafes, shops and even the local tennis courts are close by. The appealing residence with its substantial rear deck area opening onto a beautiful garden will surprise with its privacy and how it captures the warm afternoon sun. This is a very welcoming space and interacts well with the large open plan living and kitchen area. Being single level it is ideal for those planning for later in life and the walk to anywhere position also supports this. There is accommodation in 3 bedrooms plus a study/home office that could be utilised as a 4th bedroom if required when all the family turn up for Christmas. The accommodation is serviced by 2 bathrooms that includes an ensuite off the

## 3 😕 2 🔓 2 😭

**Type** : House **Price** : \$ 1,650,000 **Land Size** : 747 sqm

**View**: https://www.greatoceanproperties.com.au/7

289881

Marty Maher 0352200000

Mim Atkinson 0352200000

Approx. House Area 129m<sup>2</sup>
Whilst **bwrm.com.au** has made every attempt to ensure the accuracy of the floor plan contained here, measurements are approximate and no responsibility is taken for any error, omission, or mis-statement. This plan is for illustrative purposes only.