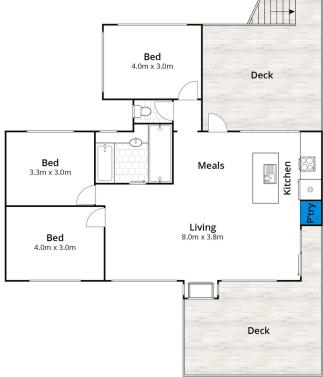

## 25 Tenth Avenue ANGLESEA VIC

Located on the ocean side of the Great Ocean Road, this coastal property is ideal for those looking for a permanent home or coastal weekender. Superbly located with the beach at the end of the street, this Point Roadknight beach home offers space to relax and play. Its highlights include light filled open plan living that provides the ideal spot to unwind and enjoy time spent looking out over the dunes to catch a glimpse of the sea. Floor to ceiling glazing showcases the views. Winters are kept cosy by the wood fire and summer days are for taking in the vista from the front deck or basking on the north facing deck enjoying the garden outlook. You will love the contemporary kitchen and the touch of luxe in the family sized bathroom that features a bath tub. There are three spacious bedrooms on this level, while downstairs provides semi self-contained

## 4 🕮 2 📇 4 😭

Type : House Price : \$ 700 Land Size : 557 sqm

View: https://www.greatoceanproperties.com.au/7

340220

Michelle Mc Donald 03 5263 1100

First Floor

Approx House Area 187m<sup>2</sup>
Whilst **bwrm.com.au** has made every attempt to ensure the accuracy of the floor plan contained here, measurements are approximate and no responsibility is taken for any error, omission, or mis-statement. This plan is for illustrative purposes only.