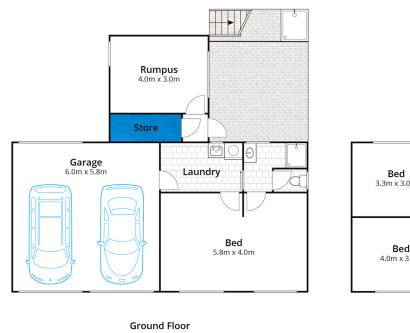

## 25 Tenth Avenue ANGLESEA VIC

Located on the ocean side of the Great Ocean Road, this coastal property is ideal for those looking for a permanent home or coastal weekender. Superbly located with the beach at the end of the street, this Point Roadknight beach home offers space to relax and play. Its highlights include light filled open plan living that provides the ideal spot to unwind and enjoy time spent looking out over the dunes to catch a glimpse of the sea. Floor to ceiling glazing showcases the views. Winters are kept cosy by the wood fire and summer days are for taking in the vista from the front deck or basking on the north facing deck enjoying the garden outlook. You will love the contemporary kitchen and the touch of luxe in the family sized bathroom that features a bath tub. There are three spacious bedrooms on this level, while downstairs provides semi self-contained

## 4 🕮 2 📇 4 😭

Type : House Price : \$ 700 Land Size : 557 sqm

View: https://www.greatoceanproperties.com.au/7

340220

Michelle Mc Donald 03 5263 1100

First Floor

Approx House Area 187m<sup>2</sup>
Whilst **bwrm.com.au** has made every attempt to ensure the accuracy of the floor plan contained here, measurements are approximate and no responsibility is taken for any error, omission, or mis-statement. This plan is for illustrative purposes only.