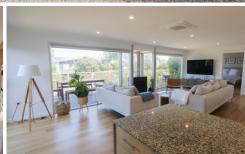

## 25 Tenth Avenue ANGLESEA VIC

Located on the ocean side of the Great Ocean Road, this coastal property is ideal for those looking for a permanent home or coastal weekender. Superbly located with the beach at the end of the street, this Point Roadknight beach home offers space to relax and play. Its highlights include light filled open plan living that provides the ideal spot to unwind and enjoy time spent looking out over the dunes to catch a glimpse of the sea. Floor to ceiling glazing showcases the views. Winters are kept cosy by the wood fire and summer days are for taking in the vista from the front deck or basking on the north facing deck enjoying the garden outlook. You will love the contemporary kitchen and the touch of luxe in the family sized bathroom that features a bath tub. There are three spacious bedrooms on this level, while downstairs provides semi self-contained