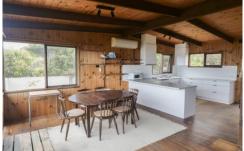

## 3 Old Coach Road MOGGS CREEK VIC

With an exceptional position in one of the Surf Coast's most picturesque and tightly held pockets, this 3 bedroom, 2 bathroom classic beach house is now available for permanent rent. Split over two levels, upstairs includes open plan living with excellent ocean views, recently renovated kitchen and bathroom-laundry as well as two spacious bedrooms. While the third bedroom with ensuite and separate access complete the floorplan, downstairs. Enjoy the quiet location with the Great Otway National Park and stunning 6km long beach close by. Available late January for 12 month rental. Inspection available by appointment.

Featuring:

? open plan living with timber flooring

? excellent ocean views

For full version visit the website