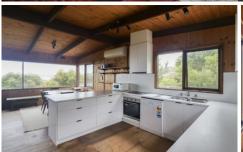

## 3 Old Coach Road MOGGS CREEK VIC

With an exceptional position in one of the Surf Coast's most picturesque and tightly held pockets, this 3 bedroom, 2 bathroom classic beach house is now available for permanent rent. Split over two levels, upstairs includes open plan living with excellent ocean views, recently renovated kitchen and bathroom-laundry as well as two spacious bedrooms. While the third bedroom with ensuite and separate access complete the floorplan, downstairs. Enjoy the quiet location with the Great Otway National Park and stunning 6km long beach close by. Available late January for 12 month rental. Inspection available by appointment.

Featuring:

? open plan living with timber flooring

? excellent ocean views

For full version visit the website