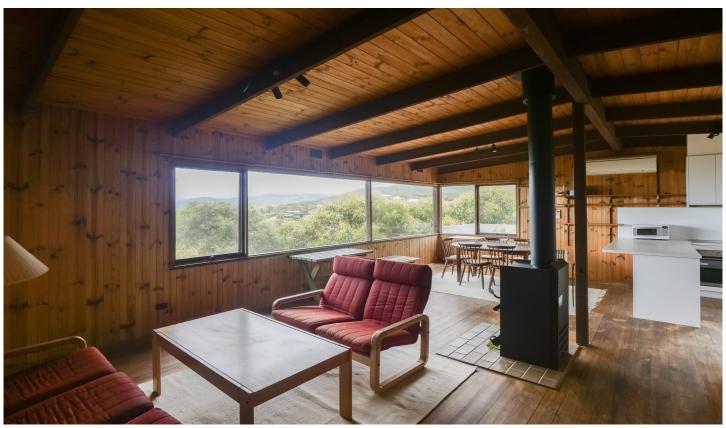

## 3 Old Coach Road MOGGS CREEK VIC

With an exceptional position in one of the Surf Coast's most picturesque and tightly held pockets, this 3 bedroom, 2 bathroom classic beach house is now available for permanent rent. Split over two levels, upstairs includes open plan living with excellent ocean views, recently renovated kitchen and bathroom-laundry as well as two spacious bedrooms. While the third bedroom with ensuite and separate access complete the floorplan, downstairs. Enjoy the quiet location with the Great Otway National Park and stunning 6km long beach close by. Available late January for 12 month rental. Inspection available by appointment.

Featuring:

? open plan living with timber flooring

? excellent ocean views

For full version visit the website