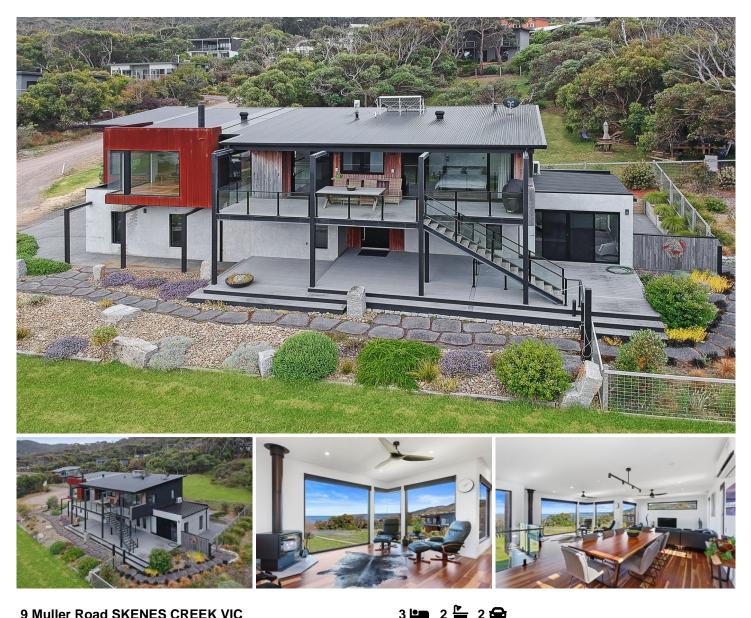

## 9 Muller Road SKENES CREEK VIC

This substantial three-bedroom and two-bathroom property is all class and sophistication with high end features. Set on an 800 sqm block with sea views and less than 300 meters to the beach. Entrance into this gorgeous property is via a grand front door with key less entry or through the double car garage. Upon entering the downstairs hallway, you can't help but notice the exquisite spotted gum polished floors as you climb the contemporary stringer stairs with magnificent solid treads to the upper level.

Upon entering the upper level, you arrive at the large open plan living area with kitchen, dining, lounge and sitting zones which are also set on polished floorboards. This area is very light with large windows to enjoy the magnificent sea and mountain views. This area includes reverse cycle

## For full version visit the website

| 3 | <b>P</b> | 2 | - | 2 | 8 |
|---|----------|---|---|---|---|
|   |          |   |   |   |   |

| Туре      | : House                                     |
|-----------|---------------------------------------------|
| Land Size | : 800 sqm                                   |
| View      | : https://www.greatoceanproperties.com.au/7 |
|           | 344324                                      |