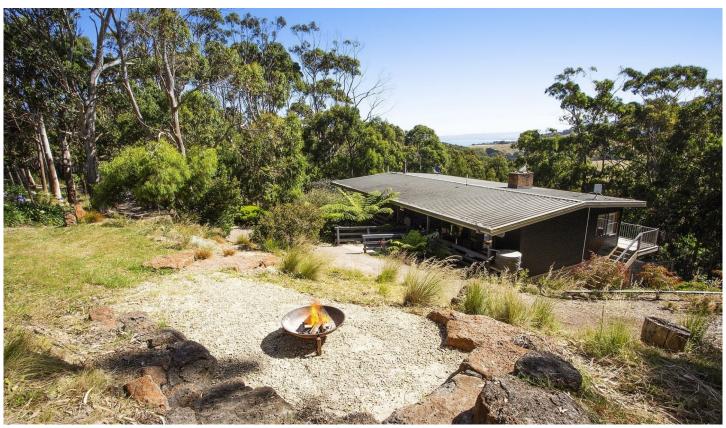

## 91 Old Coach Road SKENES CREEK VIC

This four-bedroom and multi living-room home is designed for comfort and seaside living with a beautiful modern feel. The house is filled with natural light, timber accents and has been completely renovated throughout. One of the last of the true bush blocks left in Skenes Creek within walking distance to beach, 6 minutes from Apollo Bay yet tucked away from the summer hustle and bustle.

Upon entering the house on the upper level, you enter a spacious dining and living area with beautiful Victorian ash timber polished floors. Stay warm in the winter and cool in the summer with two fireplaces and reverse cycle units both upstairs and downstairs. Adjoining the open plan living area is a new well-appointed kitchen with custom messmate kitchen bench top, dishwasher, stove/oven and