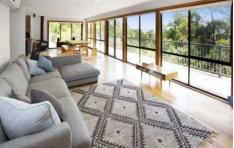

Upon entering the house on the upper level, you enter a spacious dining and living area with beautiful Victorian ash timber polished floors. Stay warm in the winter and cool in the summer with two fireplaces and reverse cycle units both upstairs and downstairs. Adjoining the open plan living area is a new well-appointed kitchen with custom messmate kitchen bench top, dishwasher, stove/oven and