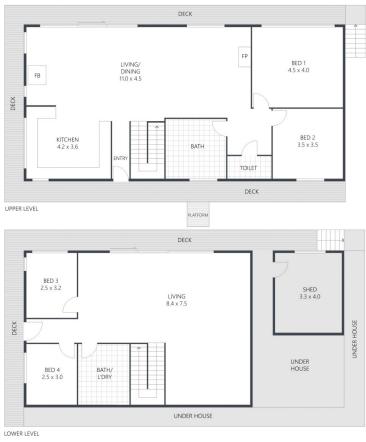

## 91 Old Coach Road, **SKENES CREEK**

INTERNAL: 210m<sup>2</sup> EXTERNAL: 84m<sup>2</sup> TOTAL: 294m²

greatoceanproperties

ARTIST'S IMPRESSION ONLY: While every attempt has been made to ensure the accuracy of this floor plan's areas and measurements of doors, windows, rooms and all other items are approximate and no responsibility is taken for any error, omission, or mis-statement. This plan is for illustrative purposes only and should only be used as such by any prospective purchaser. Floor plan by: www.realestatefloorplans.com.au