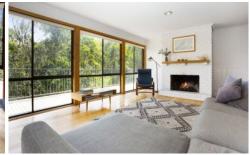

Upon entering the house on the upper level, you enter a spacious dining and living area with beautiful Victorian ash timber polished floors. Stay warm in the winter and cool in the summer with two fireplaces and reverse cycle units both upstairs and downstairs. Adjoining the open plan living area is a new well-appointed kitchen with custom messmate kitchen bench top, dishwasher, stove/oven and