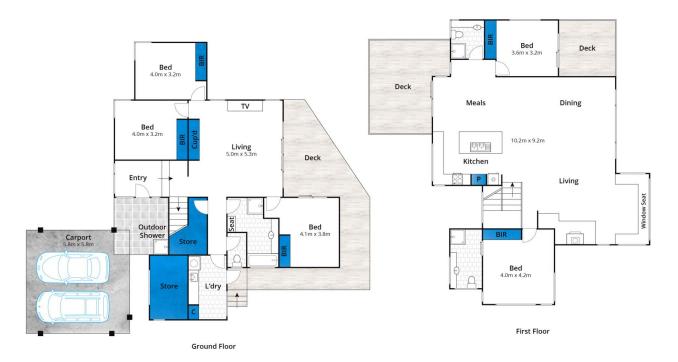

## **6 Ninth Avenue ANGLESEA VIC**

Offers required by 15 February 2023.

Great lifestyle properties are always made up of a combination of features acting together to provide the perfect beachside escape. This substantial Mark Gleeson design is set in both an excellent position that enjoys nearby beach access and a large tree lined, park like fully fenced 1595sqm (app) allotment that is ideal for family activities. Mark Gleeson has become well known for his brilliant beach house designs and this 5 bedroom residence is an excellent illustration of the reason why.

Substantial living areas on both levels, ample accommodation, multiple sundecks and an exceptional use of natural light all contribute to the perfect combination of

5 🗀 3 🔓 2 🖨

Type : House Land Size : 1595 sqm