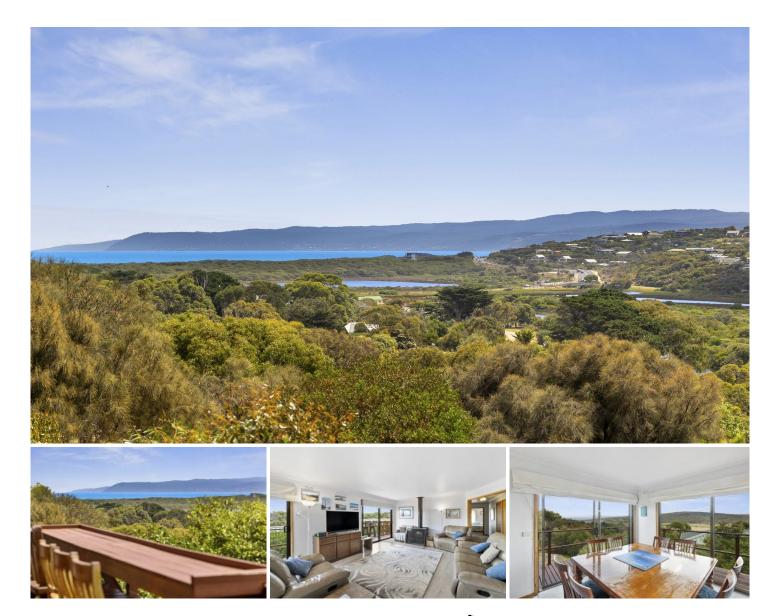

## **35 Beach Road AIREYS INLET VIC**

This pocket of Aireys Inlet has always been very popular for several reasons. The beautiful ocean and river valley views are a major drawcard from this elevated position however the fact that you can walk to get a coffee or have a meal nearby is also a significant feature of this location. The street level entry, single storey dwelling is the perfect residence to enjoy right now while planning for the future. Street level entry is a sought after feature and is not common on the coast in combination with such a significant outlook that is guaranteed and uninterrupted. The 3 bedroom residence is a much loved, classic 1980s beach house set on a substantial 1216 sqm (app) allotment.

The property attracts a significant AirBNB annual return due to both position and the view and this could benefit any future owner.