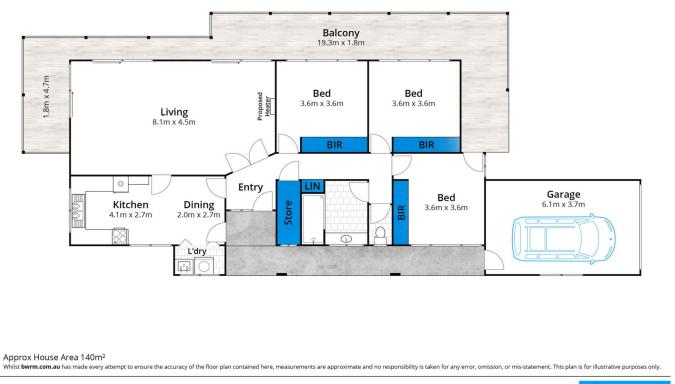

## **35 Beach Road AIREYS INLET VIC**

This pocket of Aireys Inlet has always been very popular for several reasons. The beautiful ocean and river valley views are a major drawcard from this elevated position however the fact that you can walk to get a coffee or have a meal nearby is also a significant feature of this location. The street level entry, single storey dwelling is the perfect residence to enjoy right now while planning for the future. Street level entry is a sought after feature and is not common on the coast in combination with such a significant outlook that is guaranteed and uninterrupted. The 3 bedroom residence is a much loved, classic 1980s beach house set on a substantial 1216 sqm (app) allotment.