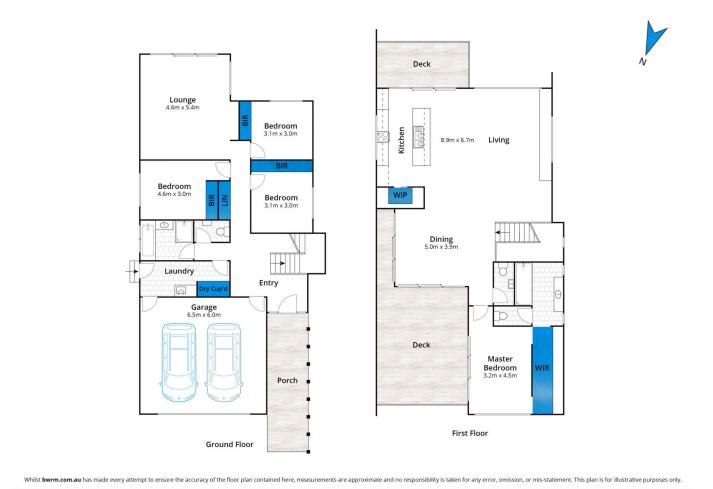

## **15a Aireys Street AIREYS INLET VIC**

This stunning contemporary residence, complete with in ground pool, is the ideal property for those looking for a higher standard residence to allow them to spend more time on the coast in comfort. The open plan living area on the upper level of this substantial 4BR residence is a spectacular space that opens onto a large north facing outdoor entertaining area at one end and overlooks the pool area at the other. The master bedroom with its large adjoining ensuite is also on this level. The lower level provides a large second living area that opens onto the pool deck and is another excellent option for outdoor entertaining. The remaining accommodation is on this level along with a bathroom, laundry and large double garage that has internal access into the residence. Although the main features are obvious, it is the detail that really adds