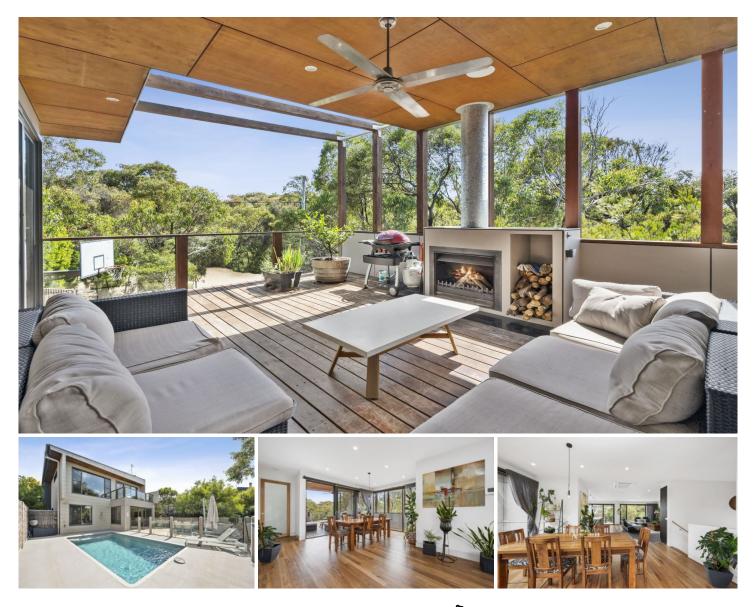

## **15a Aireys Street AIREYS INLET VIC**

This stunning contemporary residence, complete with in ground pool, is the ideal property for those looking for a higher standard residence to allow them to spend more time on the coast in comfort. The open plan living area on the upper level of this substantial 4BR residence is a spectacular space that opens onto a large north facing outdoor entertaining area at one end and overlooks the pool area at the other. The master bedroom with its large adjoining ensuite is also on this level. The lower level provides a large second living area that opens onto the pool deck and is another excellent option for outdoor entertaining. The remaining accommodation is on this level along with a bathroom, laundry and large double garage that has internal access into the residence. Although the main features are obvious, it is the detail that really adds