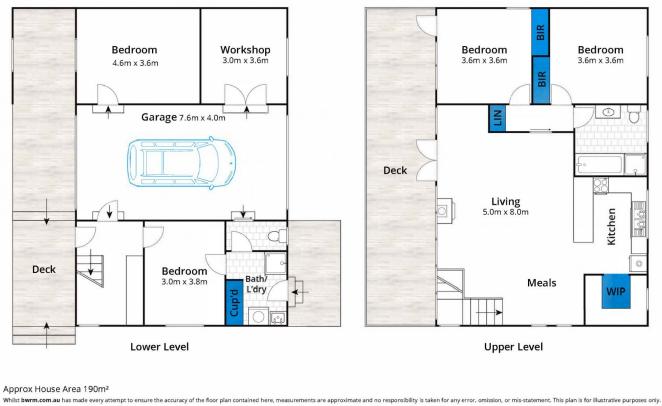

## **15 Great Ocean Road AIREYS INLET VIC**

Discover the benefits of a coastal lifestyle at an affordable entry point with this comfortable 4-bedroom residence in Aireys Inlet. Located in a central position, the property is just a short walk away from the beach, local shops, and cafes, providing convenient access to the best that this popular coastal town has to offer. Set on an 700sqm (app) gently sloping fully fenced allotment, the residence is surrounded by established gardens with plenty of room for your family and pets to play. The rear garden area is ideal to create a private outdoor space for family gatherings. Inside, the home is a comfortable and inviting space, perfect for relaxing and entertaining. With an open plan layout, the home features 4 comfortable bedrooms with the 4th bedroom on the lower level that could double as a home office. There are 2 bathrooms, single garage and