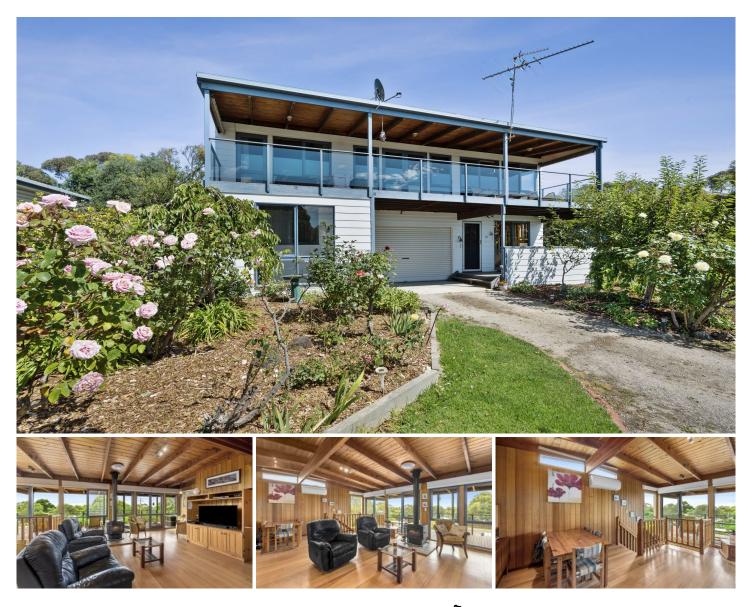

## **15 Great Ocean Road AIREYS INLET VIC**

Discover the benefits of a coastal lifestyle at an affordable entry point with this comfortable 4-bedroom residence in Aireys Inlet. Located in a central position, the property is just a short walk away from the beach, local shops, and cafes, providing convenient access to the best that this popular coastal town has to offer. Set on an 700sqm (app) gently sloping fully fenced allotment, the residence is surrounded by established gardens with plenty of room for your family and pets to play. The rear garden area is ideal to create a private outdoor space for family gatherings. Inside, the home is a comfortable and inviting space, perfect for relaxing and entertaining. With an open plan layout, the home features 4 comfortable bedrooms with the 4th bedroom on the lower level that could double as a home office. There are 2 bathrooms, single garage and