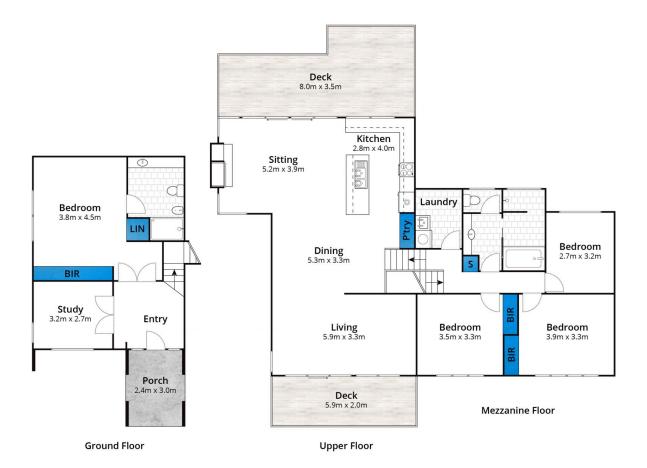

## Offers required by 17 March 2023

Coastal properties tend to fall into three categories of styles - holiday homes, permanent homes and those capable of being both and this beautiful tri-level property definitely qualifies in the latter. Private, immaculately presented and incredibly well designed, this superb residence has so many appealing features they are almost too numerous to list. Designed to maximise the use of natural light, especially the morning sun, the large open plan upper level and its adjoining rear garden deck area is a space that is so inviting you do not want to leave. There is ample accommodation in 4 bedrooms serviced by 2 bathrooms that includes an ensuite off the main. There is even a reading room/library on the lower level. Set on a substantial 1004sqm(app) landscaped allotment, the residence is

## 4 🕮 2 📛 2 🖨

Type : House Price : \$ 2,175,000 Land Size : 1004 sqm

View: https://www.greatoceanproperties.com.au/7

411270

Marty Maher 0352200000

Michelle McDonald 0352631100

Whilst bwrm.com.au has made every attempt to ensure the accuracy of the floor plan contained here, measurements are approximate and no responsibility is taken for any error, omission, or mis-statement. This plan is for illustrative purposes only.