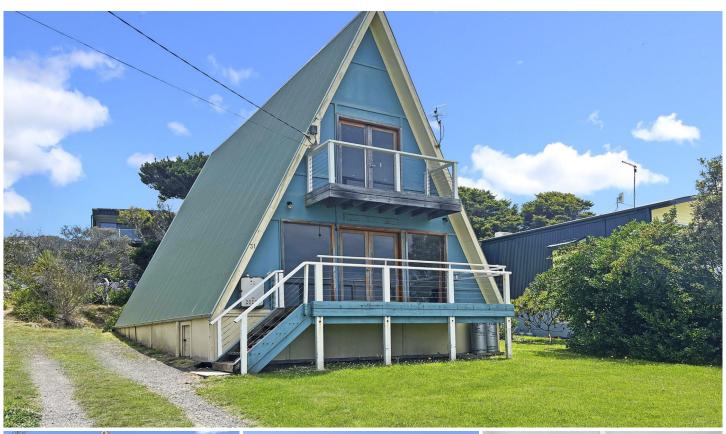

## 31 Great Ocean Road SKENES CREEK VIC

This classic 'A' Frame house on the front row at Skenes Creek offers expansive sea views from Cape Patton to Apollo Bay has a distinct 60s & 70s 'Vintage' feel to it. In very 'sound' condition this unique property would enjoy some minor internal refurbishment, or to the right buyer this could be turned into a very 'Cool' upmarket BnB or holiday home.

Currently two bedrooms and one bathroom, on a 585sqm block, it has a functional and neat kitchen, laundry and two front verandahs with the best sea views.

Set back away from the main road on the service road with plenty of vehicle parking, and great pedestrian access to the water and beach.