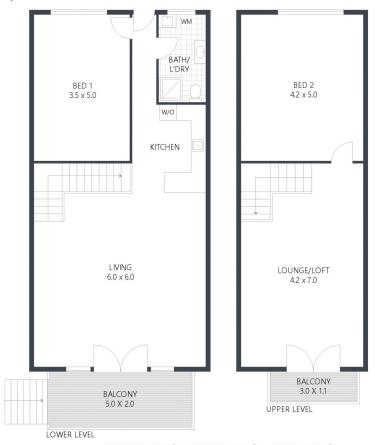

## 31 Great Ocean Road, **SKENES CREEK**

INTERNAL: 122m<sup>2</sup> EXTERNAL: 13m<sup>2</sup> TOTAL: 135m<sup>2</sup>

greatoceanproperties

ARTIST'S IMPRESSION ONLY: While every attempt has been made to ensure the accuracy of this floor plan's areas and measurements of doors, windows, rooms and all other items are approximate and no responsibility is taken for any error, omission, or mis-statement. This plan is for illustrative purposes only and should only be used as such by any prospective purchaser. Floor plan by: www.realestatefloorplans.com.au