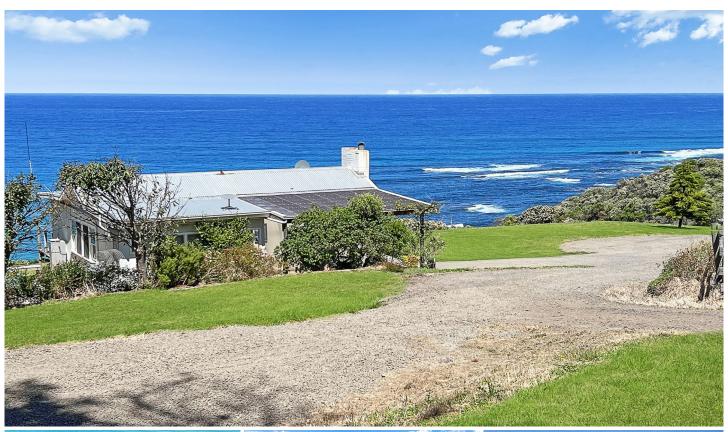

## 5490 Great Ocean Road WONGARRA VIC

This incredible ocean front farm property has it all, including spectacular panoramic views from Cape Patton to Apollo Bay and beyond, and way out to the Bass Strait horizon.

This rare, exciting and totally unique property offers flexibility to pursue many interests and/or investment choices. A rural lifestyle, a holiday beach house by the sea, a hobby farm requiring minimal management, a rental income opportunity, or an incredible location to build your ocean front dream home with a separate cottage on site while construction is underway. The choice is yours.

The property is approx.120 acres with clean and well cared for pasture, separated into 11 paddocks for stock rotation.

3 📭 2 🖺 3 😭

Type : House Land Size : 120 Acres

**View**: https://www.greatoceanproperties.com.au/7