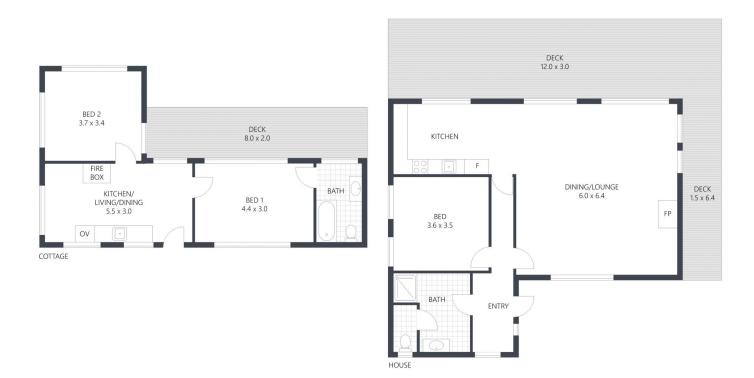

The property is approx.120 acres with clean and well cared for pasture, separated into 11 paddocks for stock rotation.

3 📭 2 🖺 3 😭

Type : House Land Size : 120 Acres

**View**: https://www.greatoceanproperties.com.au/7