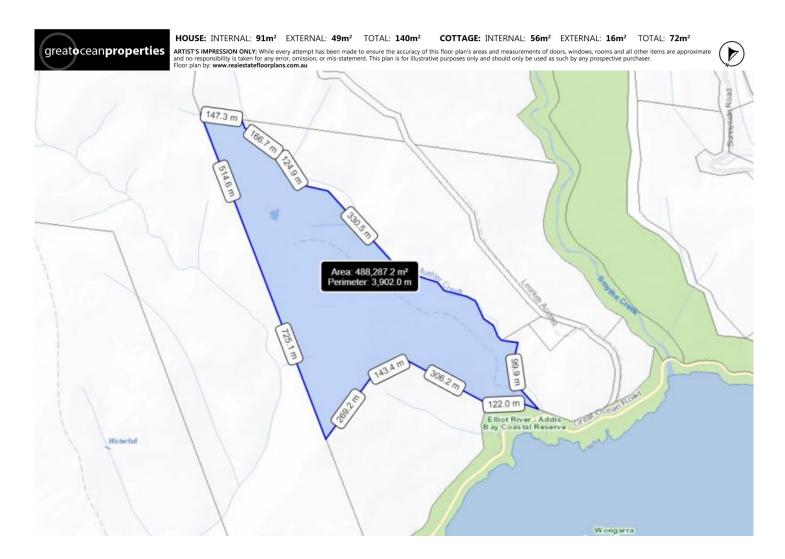

The property is approx.120 acres with clean and well cared for pasture, separated into 11 paddocks for stock rotation.

3 📭 2 🖺 3 😭

Type : House Land Size : 120 Acres

**View**: https://www.greatoceanproperties.com.au/7