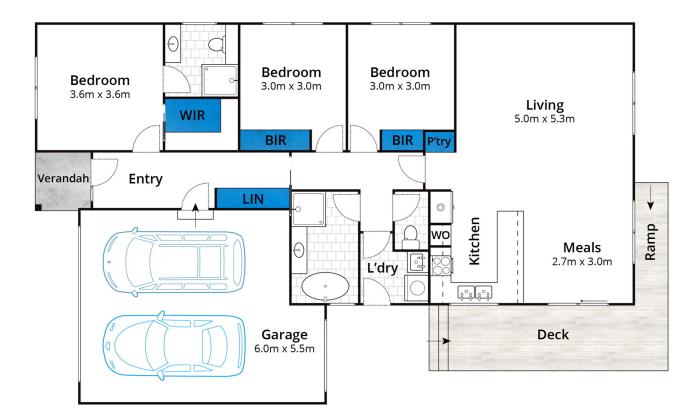

## 10 Lawrencia Way ANGLESEA VIC

Light filled and presented in immaculate condition, this three bedroom home offers easy Anglesea living. Located in an established neighbourhood just moments from parkland, river walking trails and just a 5 minute stroll to the Anglesea shops, you have everything on your doorstep. The residence is 2 years old with all the modern amenities that you would expect. Comprising of a well appointed kitchen with open plan living and dining, spacious bedrooms all with built in robes, the master with walk in robe and ensuite, a central bathroom, laundry and lock up garage. The rear porch and low maintenance garden is the perfect spot to relax. Double vehicle lock up garage with remote roller door. Available for 12 month lease. Inspections available by appointment.

## 3 😕 2 🔓 2 😭

Type : House Price : \$ 700 Land Size : 370 sqm

View: https://www.greatoceanproperties.com.au/7

462923

Michelle Mc Donald 03 5263 1100

Whilst bwrm.com.au has made every attempt to ensure the accuracy of the floor plan contained here, measurements are approximate and no responsibility is taken for any error, omission, or mis-statement. This plan is for illustrative purposes only.