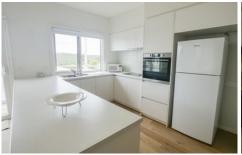

## 10 Lawrencia Way ANGLESEA VIC

Light filled and presented in immaculate condition, this three bedroom home offers easy Anglesea living. Located in an established neighbourhood just moments from parkland, river walking trails and just a 5 minute stroll to the Anglesea shops, you have everything on your doorstep. The residence is 2 years old with all the modern amenities that you would expect. Comprising of a well appointed kitchen with open plan living and dining, spacious bedrooms all with built in robes, the master with walk in robe and ensuite, a central bathroom, laundry and lock up garage. The rear porch and low maintenance garden is the perfect spot to relax. Double vehicle lock up garage with remote roller door. Available for 12 month lease. Inspections available by appointment.