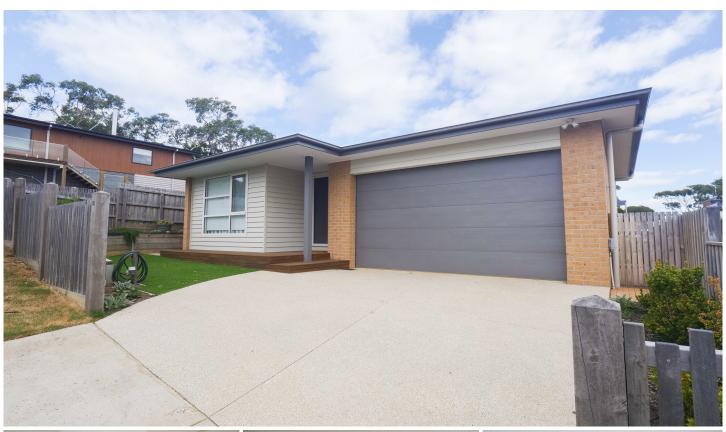

## 10 Lawrencia Way ANGLESEA VIC

Light filled and presented in immaculate condition, this three bedroom home offers easy Anglesea living. Located in an established neighbourhood just moments from parkland, river walking trails and just a 5 minute stroll to the Anglesea shops, you have everything on your doorstep. The residence is 2 years old with all the modern amenities that you would expect. Comprising of a well appointed kitchen with open plan living and dining, spacious bedrooms all with built in robes, the master with walk in robe and ensuite, a central bathroom, laundry and lock up garage. The rear porch and low maintenance garden is the perfect spot to relax. Double vehicle lock up garage with remote roller door. Available for 12 month lease. Inspections available by appointment.

## 3 😕 2 🔓 2 😭

Type : House Price : \$ 700 Land Size : 370 sqm

View: https://www.greatoceanproperties.com.au/7

462923

Michelle Mc Donald 03 5263 1100

Whilst bwrm.com.au has made every attempt to ensure the accuracy of the floor plan contained here, measurements are approximate and no responsibility is taken for any error, omission, or mis-statement. This plan is for illustrative purposes only.