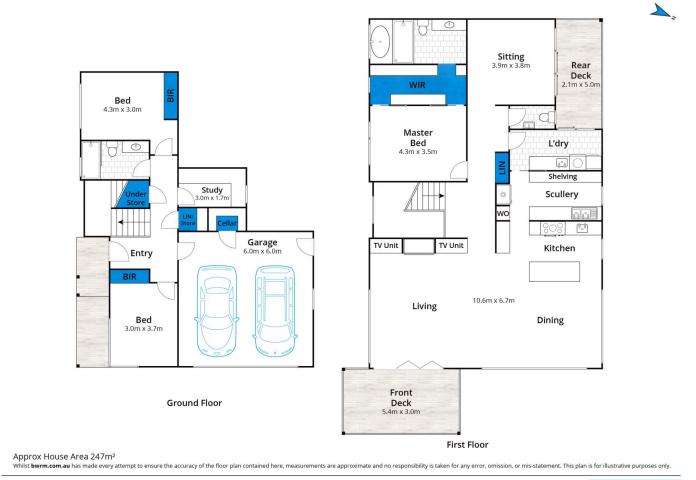

## **50 Narani Way FAIRHAVEN VIC**

This immaculately presented contemporary residence takes full advantage of its elevated position to capture the stunning ocean, lighthouse and river valley view. Set on a substantial 1077sqm native allotment, the 3BR residence, which was built as a permanent home, had every detail was considered with its design. Much thought was given to the fact that if just a couple were occupying the house then all their needs were on one level. The main open plan living area is a stunning space with its polished floor boards and elevated ceilings. The kitchen was well thought through with its adjacent large butlers pantry - a very in demand feature now. A second living area, that could double as an overflow 4th bedroom, is also on this level along with the main bedroom that is serviced by a walk in robe and large ensuite. With front and rear sundecks you will be able to

## 50 Narani Way, Fairhaven