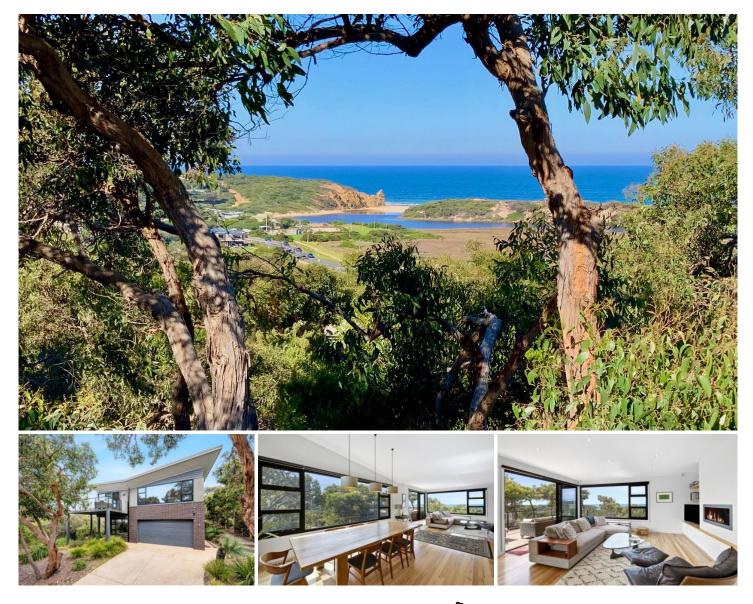

## **50 Narani Way FAIRHAVEN VIC**

This immaculately presented contemporary residence takes full advantage of its elevated position to capture the stunning ocean, lighthouse and river valley view. Set on a substantial 1077sqm native allotment, the 3BR residence, which was built as a permanent home, had every detail was considered with its design. Much thought was given to the fact that if just a couple were occupying the house then all their needs were on one level. The main open plan living area is a stunning space with its polished floor boards and elevated ceilings. The kitchen was well thought through with its adjacent large butlers pantry - a very in demand feature now. A second living area, that could double as an overflow 4th bedroom, is also on this level along with the main bedroom that is serviced by a walk in robe and large ensuite. With front and rear sundecks you will be able to

## 50 Narani Way, Fairhaven