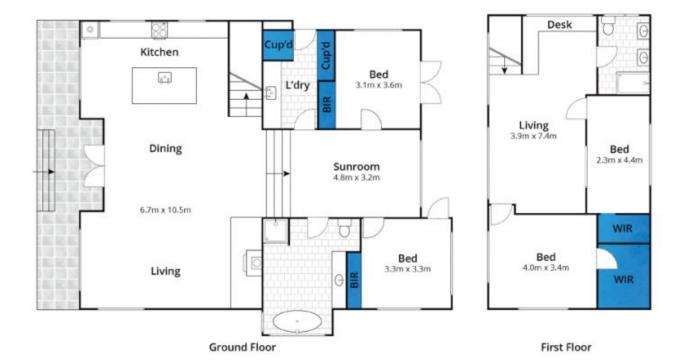

## **50B Bambra Road AIREYS INLET VIC**

It is difficult to do justice to the simple beauty of this property when describing it. This is the chance for anyone who has ever aspired to a Tuscan inspired lifestyle to let their dream come true. The residence appears simple in its design however the thought put into the proportions of the layout, the levels and of course the garden is masterful. The large open plan living area captures light from all directions and at different times of the day. It is a space that you can easily visualise spending many days at peace surrounded by family and friends, exactly what the Tuscans are famous for. There is ample accommodation in 4 bedrooms serviced by 2 bathrooms and a second living area upstairs that would also make an excellent light filled home office if needed. Set in a private position off Bambra Road on a 620sqm (app) allotment, the location is a flat

4 🗀 2 🚍 2 🚍

Type : House Land Size : 620 sqm

**View**: https://www.greatoceanproperties.com.au/7

497207

Marty Maher 0352200000

Mim Atkinson 0352200000

For full version visit the website

Approx House Area 201m<sup>2</sup> Approx Land Area 619m<sup>2</sup> Whits bwm.com.au has made every a

Whilst bwrm.com.au has made every attempt to ensure the accuracy of the floor plan contained here, measurements are approximate and no responsibility is taken for any error, omission, or mis-statement. This plan is for illustrative purposes only