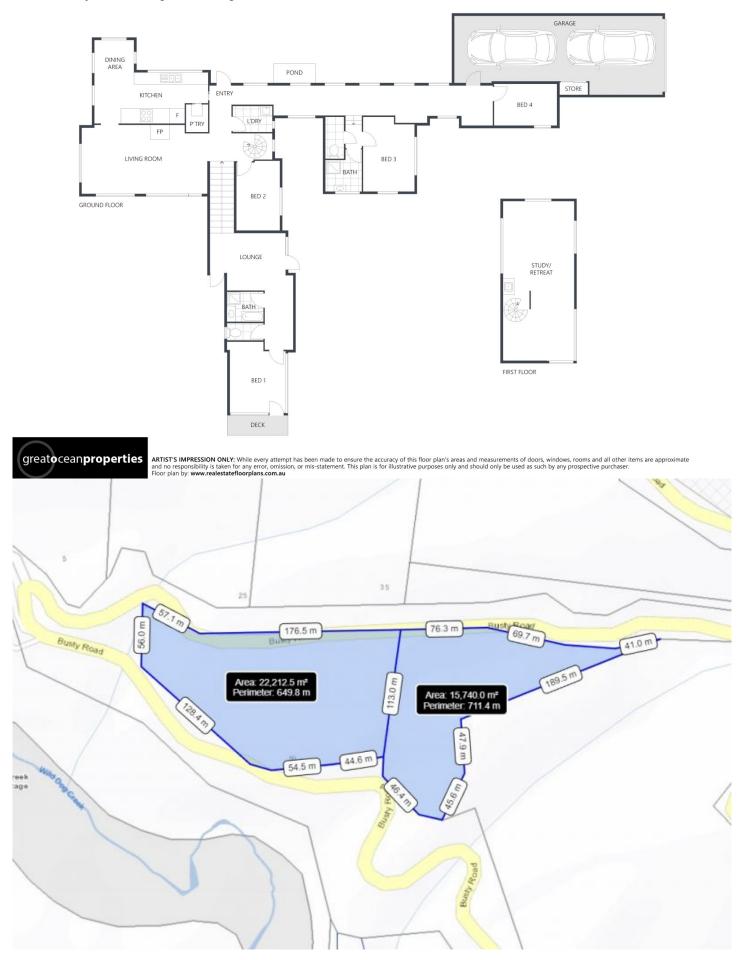

## 20 - 50 Busty Road APOLLO BAY VIC

This sophisticated house is perfectly located in the Wild Dog Valley and the property is set on two titles totaling 3.8ha (9.39 acres approx.) allowing for privacy and seclusion. The home is gorgeous and oozes luxury with a combination of Japanese Style and 1960s architecture. Designed by architects '6 Degrees' of Fitzroy, featuring four bedrooms, multiple living areas, beautiful gardens and a very large office study on the upper level that could make an amazing master bedroom.