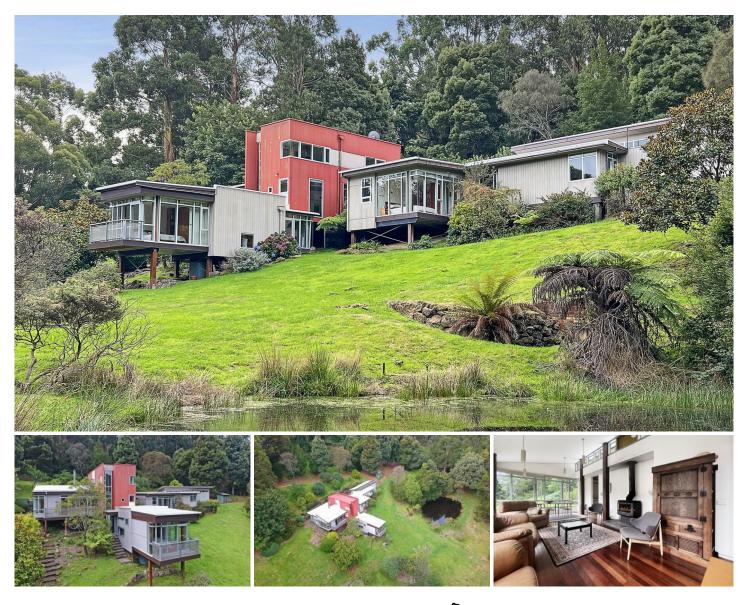

## 20 - 50 Busty Road APOLLO BAY VIC

This sophisticated house is perfectly located in the Wild Dog Valley and the property is set on two titles totaling 3.8ha (9.39 acres approx.) allowing for privacy and seclusion. The home is gorgeous and oozes luxury with a combination of Japanese Style and 1960s architecture. Designed by architects '6 Degrees' of Fitzroy, featuring four bedrooms, multiple living areas, beautiful gardens and a very large office study on the upper level that could make an amazing master bedroom.

Entrance to this property is from either Busty Road or Wild Dog Road allowing for dual access. You can enter the residence via the two-car garage and large workshop or through the main entrance with a tree lined courtyard and Japanese style pond. Upon entering the house it's hard to