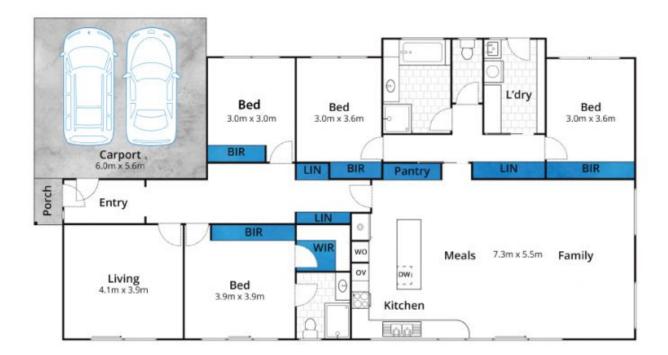

## 59 Boundary Road AIREYS INLET VIC

With a land size of just over an acre (4,154 sqm app) there is plenty of room to enjoy a quality coastal lifestyle on this large native allotment. The substantial 4 bedroom, 2 living area and 2 bathroom residence has been masterfully refurbished and evokes a welcoming, comfortable feel from the moment of entry. The single storey, brick residence enjoys an abundance of natural light due to the positioning on the allotment. The dwelling has a large, open plan living, kitchen and dining area, complete with wood fire and split system air-conditioning, that can be closed off from the second living area and master bedroom, providing privacy and space for when the extended family get together. The kitchen features a Miele dishwasher, brand new cooktop and oven, including a built in air fryer. This property represents an opportunity for a genuine coastal/country

4 🗀 2 🔓 3 🖨

Type : House Land Size : 4154 sqm

**View**: https://www.greatoceanproperties.com.au/7

512027

Mim Atkinson 0352200000

Marty Maher 0352200000

For full version visit the website

Approx House Area 177m<sup>2</sup>
Whilst burner.com.au has made every attempt to ensure the accuracy of the floor plan contained here, measurements are approximate and no responsibility is taken for any error, omission, or mis-statement. This plan is for illustrative purposes on