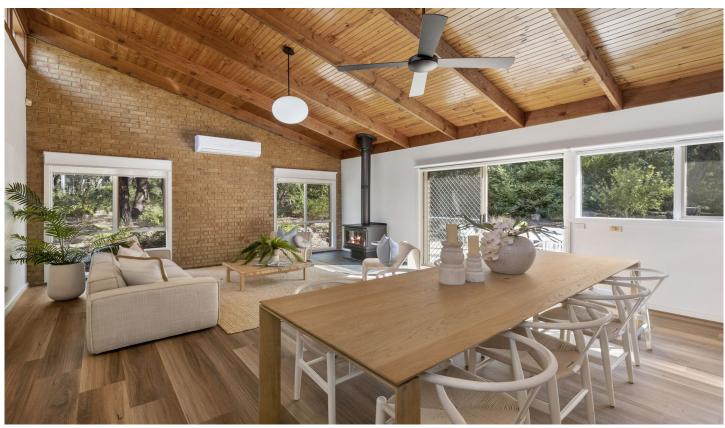

## 59 Boundary Road AIREYS INLET VIC

With a land size of just over an acre (4,154 sqm app) there is plenty of room to enjoy a quality coastal lifestyle on this large native allotment. The substantial 4 bedroom, 2 living area and 2 bathroom residence has been masterfully refurbished and evokes a welcoming, comfortable feel from the moment of entry. The single storey, brick residence enjoys an abundance of natural light due to the positioning on the allotment. The dwelling has a large, open plan living, kitchen and dining area, complete with wood fire and split system air-conditioning, that can be closed off from the second living area and master bedroom, providing privacy and space for when the extended family get together. The kitchen features a Miele dishwasher, brand new cooktop and oven, including a built in air fryer. This property represents an opportunity for a genuine coastal/country