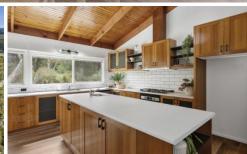

## 59 Boundary Road AIREYS INLET VIC

With a land size of just over an acre (4,154 sqm app) there is plenty of room to enjoy a quality coastal lifestyle on this large native allotment. The substantial 4 bedroom, 2 living area and 2 bathroom residence has been masterfully refurbished and evokes a welcoming, comfortable feel from the moment of entry. The single storey, brick residence enjoys an abundance of natural light due to the positioning on the allotment. The dwelling has a large, open plan living, kitchen and dining area, complete with wood fire and split system air-conditioning, that can be closed off from the second living area and master bedroom, providing privacy and space for when the extended family get together. The kitchen features a Miele dishwasher, brand new cooktop and oven, including a built in air fryer. This property represents an opportunity for a genuine coastal/country