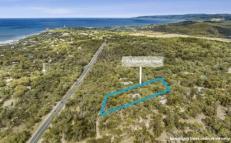

## 59 Boundary Road AIREYS INLET VIC

With a land size of just over an acre (4,154 sqm app) there is plenty of room to enjoy a quality coastal lifestyle on this large native allotment. The substantial 4 bedroom, 2 living area and 2 bathroom residence has been masterfully refurbished and evokes a welcoming, comfortable feel from the moment of entry. The single storey, brick residence enjoys an abundance of natural light due to the positioning on the allotment. The dwelling has a large, open plan living, kitchen and dining area, complete with wood fire and split system air-conditioning, that can be closed off from the second living area and master bedroom, providing privacy and space for when the extended family get together. The kitchen features a Miele dishwasher, brand new cooktop and oven, including a built in air fryer. This property represents an opportunity for a genuine coastal/country