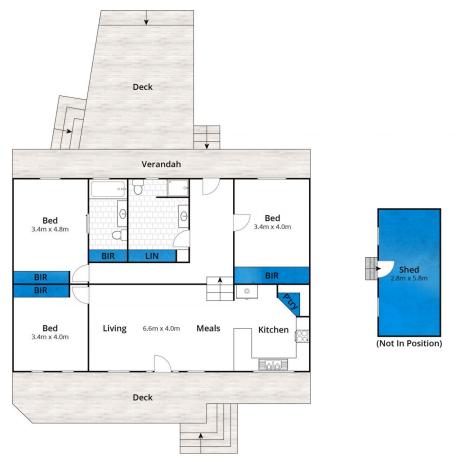

The split level design enjoys accommodation in 3 large bedrooms, serviced by 2 bathrooms including an ensuite of the main bedroom. Each of these rooms are oversized and

## 3 2 =

Type : House Price : \$ 1,395,000 Land Size : 592 sqm

View: https://www.greatoceanproperties.com.au/7

524236

Marty Maher 0352200000

Michelle McDonald 0352631100

For full version visit the website

Approx House Area 122m²
Whilst bwrm.com.au has made every attempt to ensure the accuracy of the floor plan contained here, measurements are approximate and no responsibility is taken for any error, omission, or mis-statement. This plan is for illustrative purposes only.