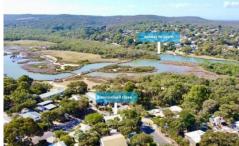

## 2 McConnell Close ANGLESEA VIC

Offers required by 31 October 2023

Facing north, set on a corner allotment and directly opposite the entrance to beautiful Coogoorah Park.

You will not need the car with an easy short stroll into town, the main beach and Anglesea Heath. The kids can ride their bikes to primary school and you can enjoy the mountain bike trails on your doorstep .