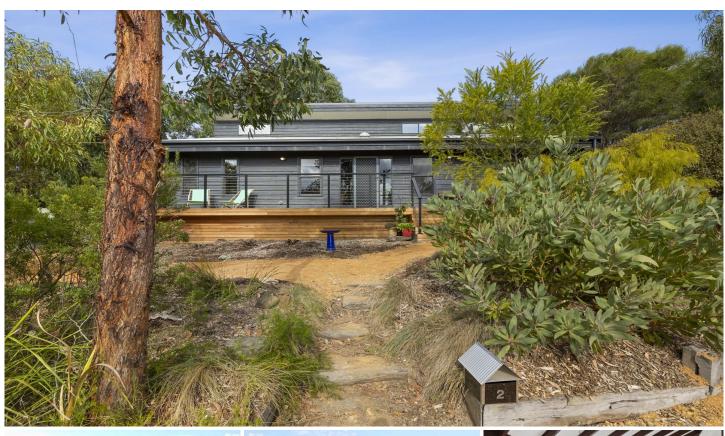

## 2 McConnell Close ANGLESEA VIC

Offers required by 31 October 2023

Facing north, set on a corner allotment and directly opposite the entrance to beautiful Coogoorah Park.

You will not need the car with an easy short stroll into town, the main beach and Anglesea Heath. The kids can ride their bikes to primary school and you can enjoy the mountain bike trails on your doorstep .

This wonderfully presented residence has a genuine appeal from the moment you enter. Whether it's the raking high ceilings or the warmth of the timber detailing or the natural light it captures, this property is very welcoming, easy to live in and maintain.