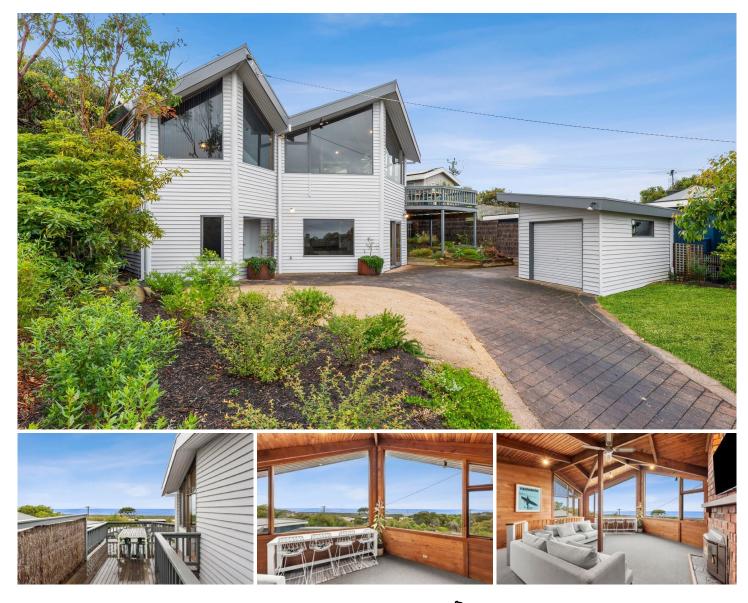

## **33 Kalbaru Drive FAIRHAVEN VIC**

Soaring ceilings and creative angles add a unique and contemporary aesthetic to this home. Full height picture windows draw the vista in and showcase the magnificent Aireys Inlet and Fairhaven coastline.

Built to capture the stunning views and natural light, the open plan living, dining and kitchen zone are the focal point of the home. With two bedrooms upstairs and a third bedroom downstairs with a private ensuite, this space is the perfect teen's retreat or rumpus room.

Extensive outdoor living space includes a large deck that takes in the views and the morning sun. Wrapping around to adjoin the private and sunny north-facing garden, it provides ample space for entertaining and relaxing. Furnished or unfurnished available for permanent rent with a 12 month lease. Inspections are welcome by