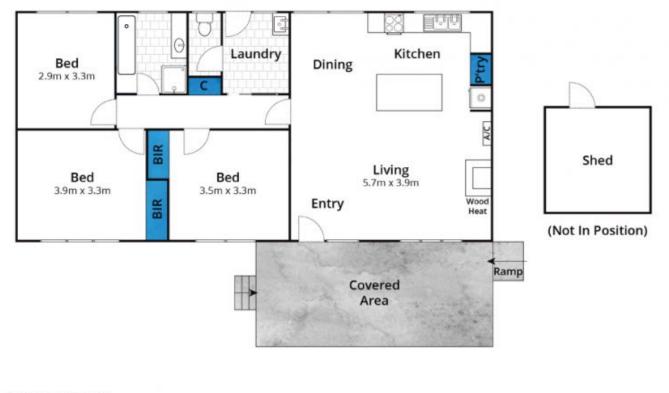

## 5220 0000

Approx House Area 100m<sup>2</sup> While bwm.com.au has made every attr

White burns can au has made every attempt to ensure the accuracy of the floor plan contained here, measurements are approximate and no responsibility is taken for any error, omission, or mis-statement. This plan is for illustrative purposes only.