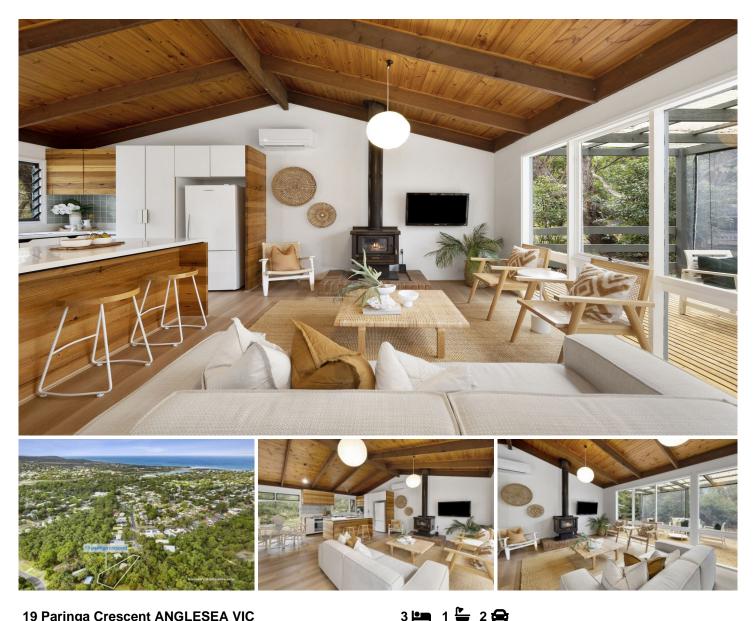

## **19 Paringa Crescent ANGLESEA VIC**

This fabulous lifestyle property is located in the heart of Anglesea yet tucked away in a quiet no through road, abutting the beautiful Kuarka Dorla nature reserve. The signature feature of the residence is the quality of living that it offers from a recent upgrade. The finishes, the fixtures and fittings both inside and out have been thoroughly thought through to produce an outstanding beach house. The home boasts three bedrooms and a central family bathroom spread over a single level. Conducive to family life, this property features an open plan kitchen/living/dining hub that overlooks the private grassed yard perfect for the kids to play in. Add to this a north facing, covered deck providing a second living area where the indoors and outdoors merge, allowing the property to open up on those beautiful summer days to enjoy the best of Anglesea living.

## For full version visit the website

| 3 <b> - m</b> 1 |  | 2 🛱 |
|-----------------|--|-----|
|-----------------|--|-----|

| Туре      | : House                                     |
|-----------|---------------------------------------------|
| Price     | : \$ 1,220,000                              |
| Land Size | : 904 sqm                                   |
| View      | : https://www.greatoceanproperties.com.au/7 |
|           | 533696                                      |