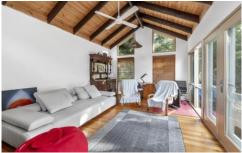

## 21 Amaroo Crescent AIREYS INLET VIC

Situated on the ocean side of the Great Ocean Road precinct of Aireys Inlet, the home has been fully renovated and freshly painted. Set on a fully landscaped 628 sqm allotment which borders a large reserve at the rear, the beautifully presented three bedroom residence has two large living areas, allowing family members to separate and find their space. The kitchen features stone bench tops, induction cooking, dishwasher and 900mm oven. Adjoining the kitchen is a large, open plan dining and living space with a combustion wood heater for the cooler months as well as split system heating/cooling for year round convenience. The bathroom is fresh and modern with an open shower, second toilet with powder area makes for convenience. Polished timber floors, carpet to bedrooms and modern conveniences make this home very attractive.