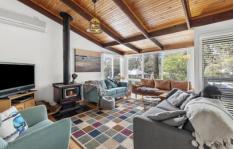

## 21 Amaroo Crescent AIREYS INLET VIC

Situated on the ocean side of the Great Ocean Road precinct of Aireys Inlet, the home has been fully renovated and freshly painted. Set on a fully landscaped 628 sqm allotment which borders a large reserve at the rear, the beautifully presented three bedroom residence has two large living areas, allowing family members to separate and find their space. The kitchen features stone bench tops, induction cooking, dishwasher and 900mm oven. Adjoining the kitchen is a large, open plan dining and living space with a combustion wood heater for the cooler months as well as split system heating/cooling for year round convenience. The bathroom is fresh and modern with an open shower, second toilet with powder area makes for convenience. Polished timber floors, carpet to bedrooms and modern conveniences make this home very attractive.