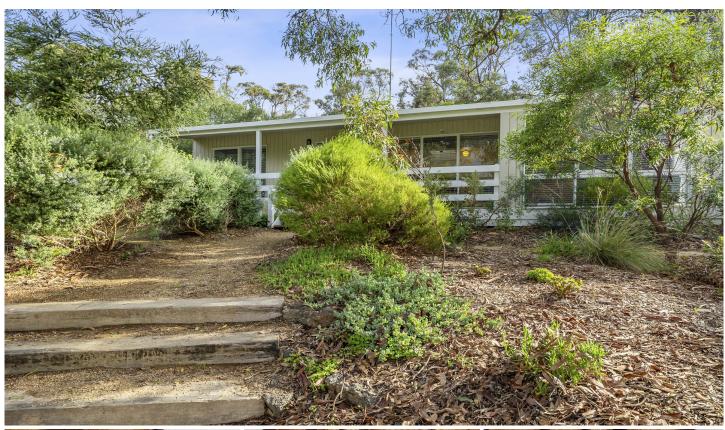

## 21 Amaroo Crescent AIREYS INLET VIC

Situated on the ocean side of the Great Ocean Road precinct of Aireys Inlet, the home has been fully renovated and freshly painted. Set on a fully landscaped 628 sqm allotment which borders a large reserve at the rear, the beautifully presented three bedroom residence has two large living areas, allowing family members to separate and find their space. The kitchen features stone bench tops, induction cooking, dishwasher and 900mm oven. Adjoining the kitchen is a large, open plan dining and living space with a combustion wood heater for the cooler months as well as split system heating/cooling for year round convenience. The bathroom is fresh and modern with an open shower, second toilet with powder area makes for convenience. Polished timber floors, carpet to bedrooms and modern conveniences make this home very attractive.