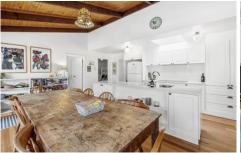

## 21 Amaroo Crescent AIREYS INLET VIC

Situated on the ocean side of the Great Ocean Road precinct of Aireys Inlet, the home has been fully renovated and freshly painted. Set on a fully landscaped 628 sqm allotment which borders a large reserve at the rear, the beautifully presented three bedroom residence has two large living areas, allowing family members to separate and find their space. The kitchen features stone bench tops, induction cooking, dishwasher and 900mm oven. Adjoining the kitchen is a large, open plan dining and living space with a combustion wood heater for the cooler months as well as split system heating/cooling for year round convenience. The bathroom is fresh and modern with an open shower, second toilet with powder area makes for convenience. Polished timber floors, carpet to bedrooms and modern conveniences make this home very attractive.