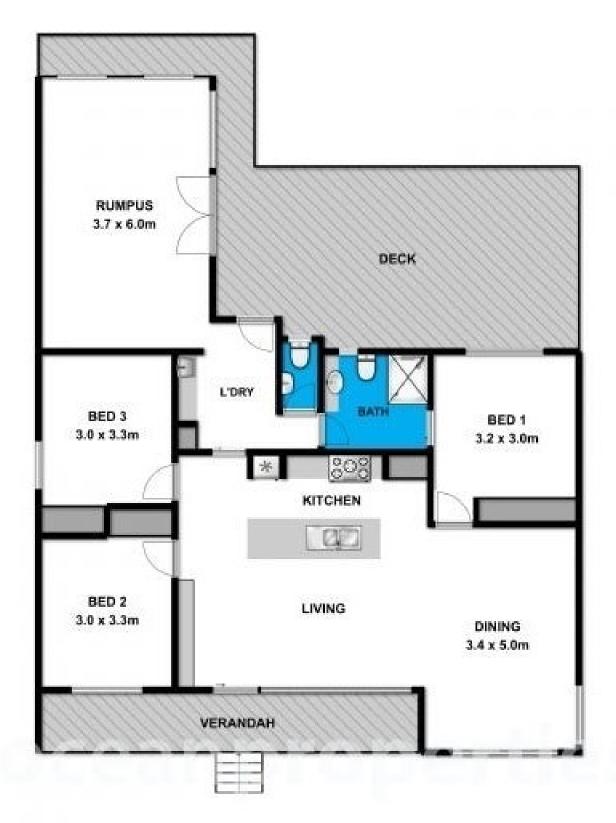

## 21 Amaroo Crescent AIREYS INLET VIC

Situated on the ocean side of the Great Ocean Road precinct of Aireys Inlet, the home has been fully renovated and freshly painted. Set on a fully landscaped 628 sqm allotment which borders a large reserve at the rear, the beautifully presented three bedroom residence has two large living areas, allowing family members to separate and find their space. The kitchen features stone bench tops, induction cooking, dishwasher and 900mm oven. Adjoining the kitchen is a large, open plan dining and living space with a combustion wood heater for the cooler months as well as split system heating/cooling for year round convenience. The bathroom is fresh and modern with an open shower, second toilet with powder area makes for convenience. Polished timber floors, carpet to bedrooms and modern conveniences make this home very attractive.