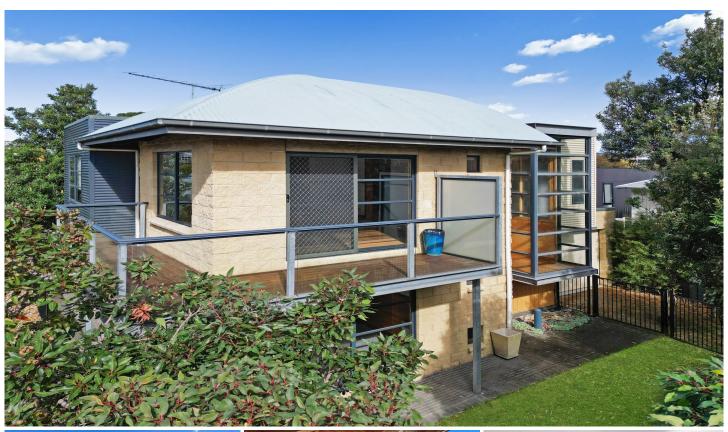

## 1/5 Moore Street APOLLO BAY VIC

This centrally located, north facing, street front townhouse has three bedrooms, two bathrooms, single lock up garage and great views of the Ocean and Otway Ranges.

Located within 200 metres of the the foreshore and only 100 metres to the Great Ocean Road shopping precinct. You can walk everywhere from this address.

At the front of the property is good sized garden, a great space to relax, enjoy a BBQ, children's play area or space for pets. The driveway comes straight off Moore Street to a single lock up garage with direct entry into the house. You can also enter via the front door into the lower level where you find two generous sized bedrooms with built in robes, a huge bathroom and a separate laundry. There is also ample storage with a large walk-in storage cupboard and storage under the stairs.