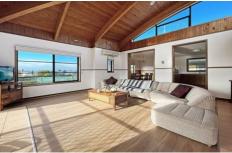

## 1/5 Moore Street APOLLO BAY VIC

This centrally located, north facing, street front townhouse has three bedrooms, two bathrooms, single lock up garage and great views of the Ocean and Otway Ranges.

Located within 200 metres of the the foreshore and only 100 metres to the Great Ocean Road shopping precinct. You can walk everywhere from this address.

At the front of the property is good sized garden, a great space to relax, enjoy a BBQ, children's play area or space for pets. The driveway comes straight off Moore Street to a single lock up garage with direct entry into the house. You can also enter via the front door into the lower level where you find two generous sized bedrooms with built in robes, a huge bathroom and a separate laundry. There is also ample storage with a large walk-in storage cupboard and storage under the stairs.