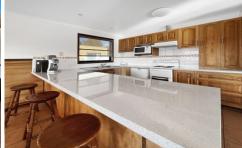

## 1/5 Moore Street APOLLO BAY VIC

This centrally located, north facing, street front townhouse has three bedrooms, two bathrooms, single lock up garage and great views of the Ocean and Otway Ranges.

Located within 200 metres of the the foreshore and only 100 metres to the Great Ocean Road shopping precinct. You can walk everywhere from this address.

At the front of the property is good sized garden, a great space to relax, enjoy a BBQ, children's play area or space for pets. The driveway comes straight off Moore Street to a single lock up garage with direct entry into the house. You can also enter via the front door into the lower level where you find two generous sized bedrooms with built in robes, a huge bathroom and a separate laundry. There is also ample storage with a large walk-in storage cupboard and storage under the stairs.