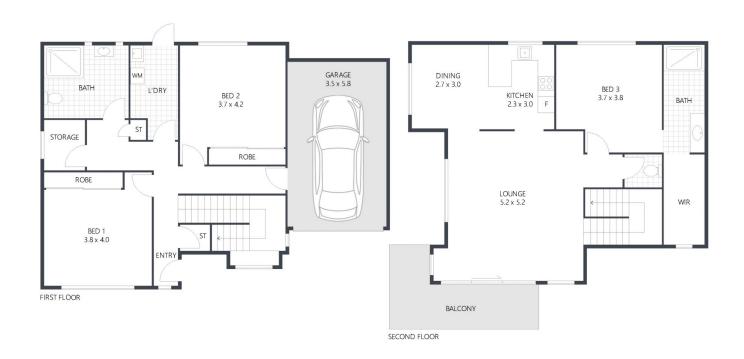

## 1/5 Moore Street APOLLO BAY VIC

This centrally located, north facing, street front townhouse has three bedrooms, two bathrooms, single lock up garage and great views of the Ocean and Otway Ranges.

Located within 200 metres of the the foreshore and only 100 metres to the Great Ocean Road shopping precinct. You can walk everywhere from this address.

At the front of the property is good sized garden, a great space to relax, enjoy a BBQ, children's play area or space for pets. The driveway comes straight off Moore Street to a single lock up garage with direct entry into the house. You can also enter via the front door into the lower level where you find two generous sized bedrooms with built in robes, a huge bathroom and a separate laundry. There is also ample storage with a large walk-in storage cupboard and storage under the stairs.

## 3 🕮 2 🔓 1 🖨

Type : House
Price : \$ 875,000
Building Size : 22 Sqrs
Land Size : 290 sqm

View: https://www.greatoceanproperties.com.a

u/7616448

Gary Van Someren 0418550049

James Aiken 0402339182

## 1/5 Moore Street, APOLLO BAY

INTERNAL: 138m<sup>2</sup> EXTERNAL: 10m<sup>2</sup> GARAGE: 20m² TOTAL: 168m<sup>2</sup>

greatoceanproperties

ARTIST'S IMPRESSION ONLY: While every attempt has been made to ensure the accuracy of this floor plan's areas and measurements of doors, windows, rooms and all other items are approximate and no responsibility is taken for any error, omission, or mis-statement. This plan is for illustrative purposes only and should only be used as such by any prospective purchaser. Floor plan by: www.realestatefloorplans.com.au