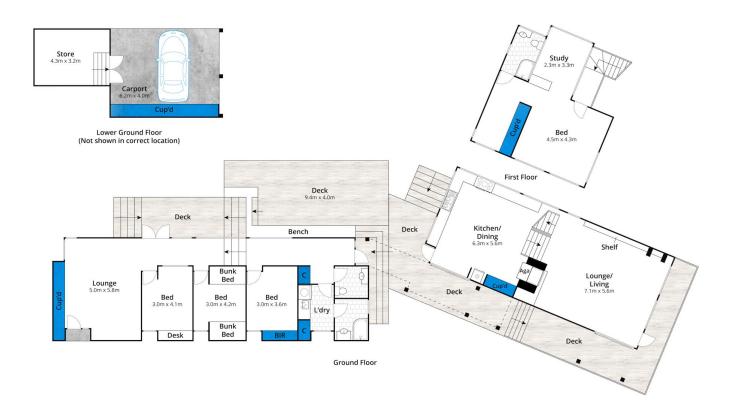

## 11 Timbara Cluster FAIRHAVEN VIC

Discover this genuine architectural oasis set amidst the natural beauty of Fairhaven. This remarkable property spans across an expansive 2426 sqm (approx. over half an acre), offering a direct connection between the native bush and the ocean. Embraced by the stunning Great Otway National Park on one side and bordered by a 9-acre native common ground on the other, this haven seamlessly blends tranquillity with all the comforts of a modern residence. The beautiful ocean view towards Lorne is a daily reminder of the coastal splendour that you are part of. Architecturally intriguing, the residence showcases a unique design featuring two distinct sections. The front split level section boasts a main living and kitchen/dining area that is a vibrant and fun social area for all the family. Ascend to the upper level, and you'll discover a spacious

4 📭 2 📇

**Type**: House **Price**: \$ 2,950,000

**View**: https://www.greatoceanproperties.com.au/76423

57

Marty Maher 0352200000

Mim Atkinson 0352200000

For full version visit the website

Whilst bwrm.com.au has made every attempt to ensure the accuracy of the floor plan contained here, measurements are approximate and no responsibility is taken for any error, omission, or mis-statement. This plan is for illustrative purposes only.