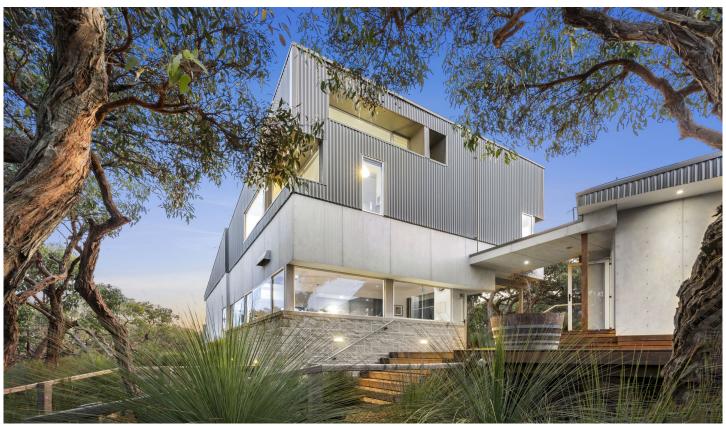

## 11 Timbara Cluster FAIRHAVEN VIC

Discover this genuine architectural oasis set amidst the natural beauty of Fairhaven. This remarkable property spans across an expansive 2426 sqm (approx. over half an acre), offering a direct connection between the native bush and the ocean. Embraced by the stunning Great Otway National Park on one side and bordered by a 9-acre native common ground on the other, this haven seamlessly blends tranquillity with all the comforts of a modern residence. The beautiful ocean view towards Lorne is a daily reminder of the coastal splendour that you are part of. Architecturally intriguing, the residence showcases a unique design featuring two distinct sections. The front split level section boasts a main living and kitchen/dining area that is a vibrant and fun social area for all the family. Ascend to the upper level, and you'll discover a spacious