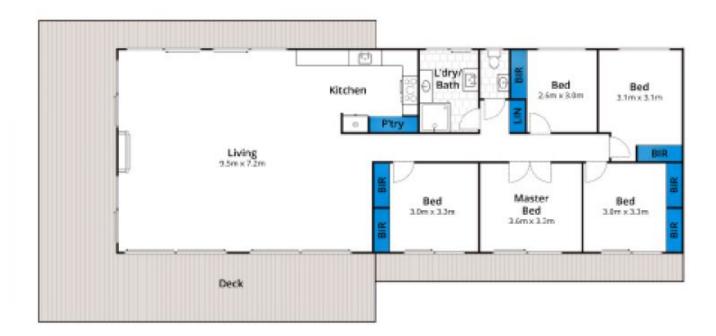

## 32 Pearse Road AIREYS INLET VIC

This property offers so much of what we get asked for in a coastal property. Set on 3608sqm (app) and overlooking the beautiful Aireys Inlet river valley with the ocean and Lighthouse as a backdrop, this elevated property provides the perfect escape from an urban environment. Sitting across the contour, the low maintenance 5 bedroom, single level residence is perfect for all age demographics and enjoys street level access. The large open plan living area has been a much loved social space by the current owners for many years and it opens onto substantial sundecks on three sides. The land is very user friendly and perfect for family use. There is plenty of room to extend or add a pool (STCA) if desired. Accommodation is in 4 or 5 bedrooms with one easily able to be used for a second living area or media room. The property is well positioned so that you

## 5 📭 1 🟪 2 🗬

Type : House Price : \$ 2,000,000 Land Size : 3608 sqm

View: https://www.greatoceanproperties.com.au/7

668167

Marty Maher 0352200000

Mim Atkinson 0352200000

While been coming the mode-very attempt to ensure the accuracy of the floor plan contained new, measurements are approximate and no exponentially scheen for any enter, amount, on no statement. This plan is for fluid store purposes, only