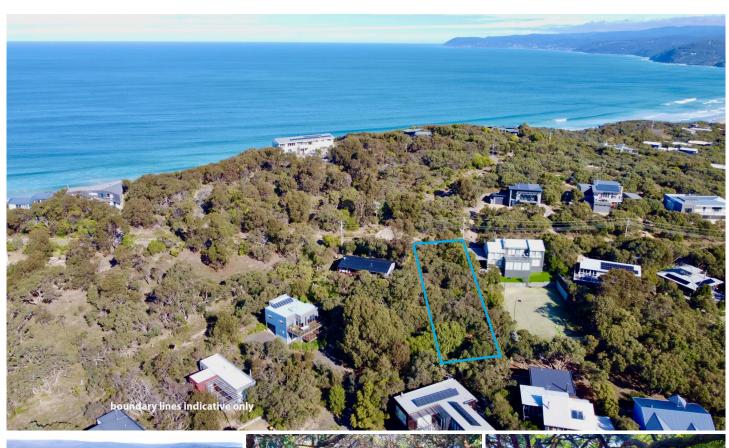

## 11a Yandanah Road FAIRHAVEN VIC

This substantial north facing 1017sqm (app) native vacant allotment is the perfect blank canvas for anyone looking to build their coastal escape. The land gently slopes to the north and therefore benefits greatly from its sunny aspect but is also very sheltered from any cooler southerly winds when they are blowing. It is very easy to imagine an eco friendly modern beach house taking full advantage of the passive solar aspect available to the property. Imagine large north facing sundecks looking over the Great Otway National Park from this elevated position. Despite the hill top position, walking distance to the beach is still possible via several walking path reserves that Fairhaven enjoys. The property is in a quiet part of Fairhaven that is ideally suited to host either a coastal getaway or permanent residence. Mains water, power and sewer are available in