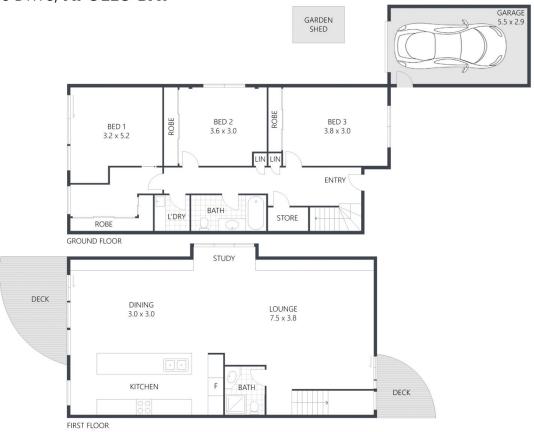

## 2/5 Scenic Drive, APOLLO BAY

INTERNAL: 121m<sup>2</sup> EXTERNAL: 11m<sup>2</sup>

GARAGE: 14m<sup>2</sup>

TOTAL: 146m<sup>2</sup>

greatoceanproperties

ARTIST'S IMPRESSION ONLY: While every attempt has been made to ensure the accuracy of this floor plan's areas and measurements of doors, windows, rooms and all other items are approximate and no responsibility is taken for any error, omission, or mis-statement. This plan is for illustrative purposes only and should only be used as such by any prospective purchaser. Floor plan by: www.realestatefloorplans.com.au