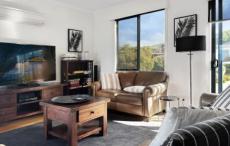

## 2/5 Scenic Drive APOLLO BAY VIC

This beautiful low maintenance property is a short walk to the beach and the walking path to town. On the first level is an open plan lounge, dining and kitchen with original hardwood floors. Off the lounge is a north-west facing balcony with views of the hills.

The spacious lounge area has reverse cycle air-conditioning, a ceiling fan and block out blinds for the large windows. Between the lounge and the dining is a light filled study nook. The large dining area with ceiling fan overlooks the backyard and leads to a rear entertaining balcony with sea views. To the right is a gleaming white contemporary gourmet kitchen with Caesarstone benchtops and streamlined touch-to-open cupboards. There is a Dishlex dishwasher and a stylish live electric