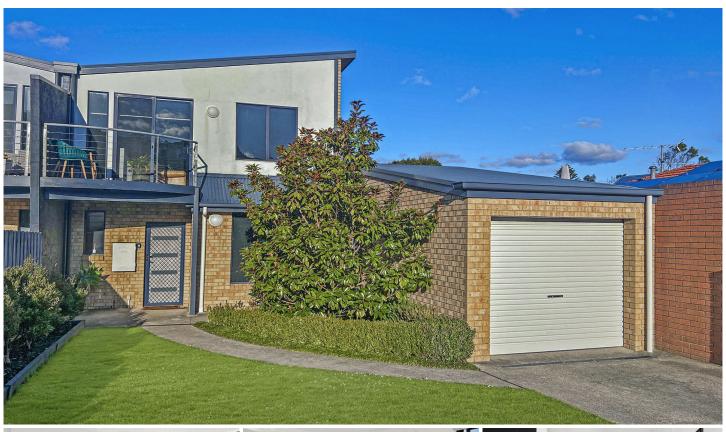

## 2/5 Scenic Drive APOLLO BAY VIC

This beautiful low maintenance property is a short walk to the beach and the walking path to town. On the first level is an open plan lounge, dining and kitchen with original hardwood floors. Off the lounge is a north-west facing balcony with views of the hills.

The spacious lounge area has reverse cycle air-conditioning, a ceiling fan and block out blinds for the large windows. Between the lounge and the dining is a light filled study nook. The large dining area with ceiling fan overlooks the backyard and leads to a rear entertaining balcony with sea views. To the right is a gleaming white contemporary gourmet kitchen with Caesarstone benchtops and streamlined touch-to-open cupboards. There is a Dishlex dishwasher and a stylish live electric