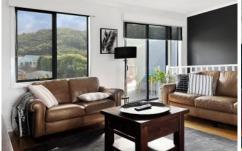

## 2/5 Scenic Drive APOLLO BAY VIC

This beautiful low maintenance property is a short walk to the beach and the walking path to town. On the first level is an open plan lounge, dining and kitchen with original hardwood floors. Off the lounge is a north-west facing balcony with views of the hills.

The spacious lounge area has reverse cycle air-conditioning, a ceiling fan and block out blinds for the large windows. Between the lounge and the dining is a light filled study nook. The large dining area with ceiling fan overlooks the backyard and leads to a rear entertaining balcony with sea views. To the right is a gleaming white contemporary gourmet kitchen with Caesarstone benchtops and streamlined touch-to-open cupboards. There is a Dishlex dishwasher and a stylish live electric