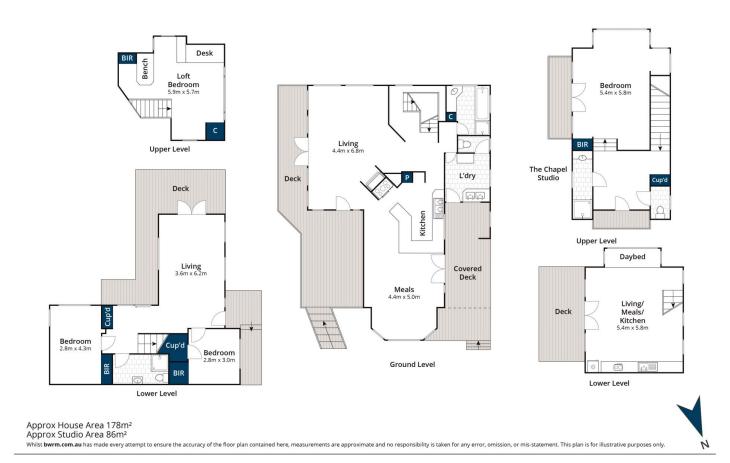

## 45 Richardson Boulevard LORNE VIC

The appeal of this beautifully presented property slowly reveals itself upon inspection and the appeal just grows and grows as you inspect. The property consists of two residences set on a substantial 1384sqm (app) allotment that adjoins crown land. A substantial 3BR coastal home that enjoys natural beauty both inside and out, plus the second 1BR dwelling, "The Chapel? provides an excellent rental income developed over many years as well as overflow for the main residence.

The architectural qualities of both dwellings have great appeal and provide an experience that is completely opposite to the urban experience which is exactly what you want in a coastal retreat.

4 🕮 3 🖺 2 🖨