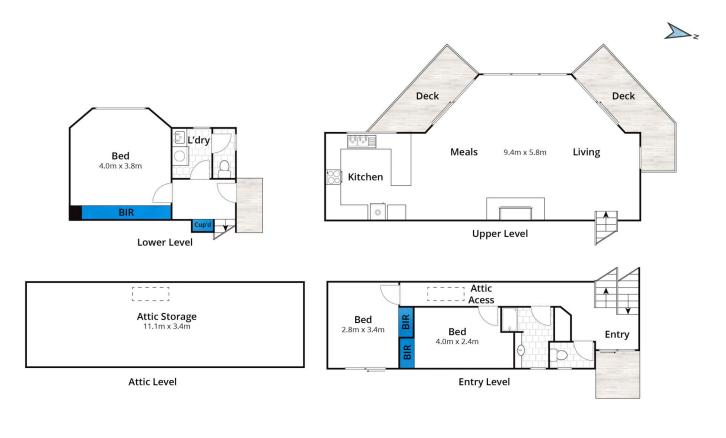

Т

**Marty Maher** 0352200000

**Mim Atkinson** 0352200000

https://www.greatoceanproperties.com.au

5220 0000

Approx. House Area 112m<sup>2</sup> Whilst bwrm.com.au has made every attempt to ensure the accuracy of the floor plan contained here, measurements are approximate and no responsibility is taken for any error, omission, or mis-statement. This plan is for illustrative purposes only.