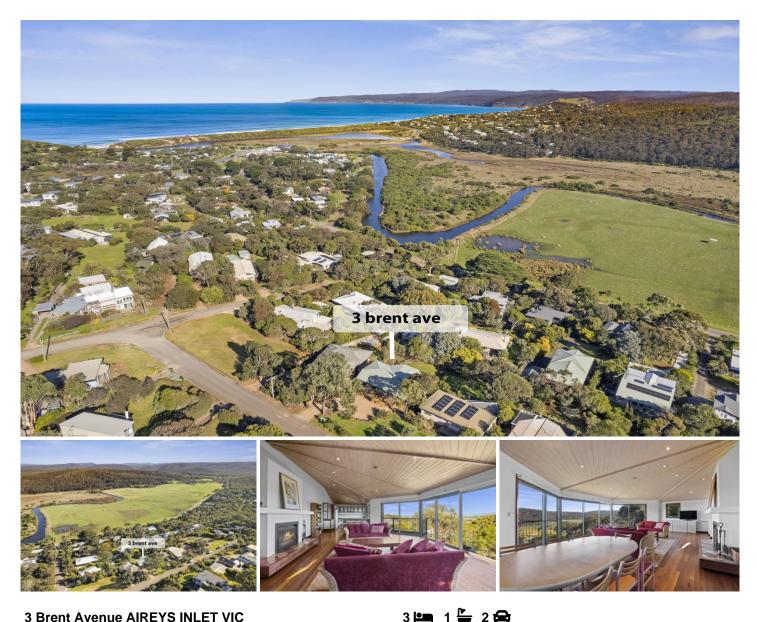

## **3 Brent Avenue AIREYS INLET VIC**

Brent Avenue has always been popular for several reasons. The panoramic outlook down the coast and over the river valley, it is close to cafes, shops and the Aireys Pub, and it is a quiet, sealed no through road with minimal traffic. 3 Brent Ave takes full advantage of all these features and then adds some more. The split level double storey residence was originally constructed by well regarded builder, Greg Healy, and remains in excellent order. The design incorporates a very large open plan living area that takes full advantage of the beautiful view. This space is enhanced by the jet master open fire, ducted heating and cooling, Jarrah floorboards and the overall natural light that it captures. There are sundecks on each side of the living area to enjoy the afternoon sun. Accommodation is in 3 bedrooms with the option to easily

## For full version visit the website

| 3 🎮 1 🚔 2 🛱 |
|-------------|
|             |

| Туре      | : House                                     |
|-----------|---------------------------------------------|
| Land Size | : 835 sqm                                   |
| View      | : https://www.greatoceanproperties.com.au/7 |
|           | 675230                                      |