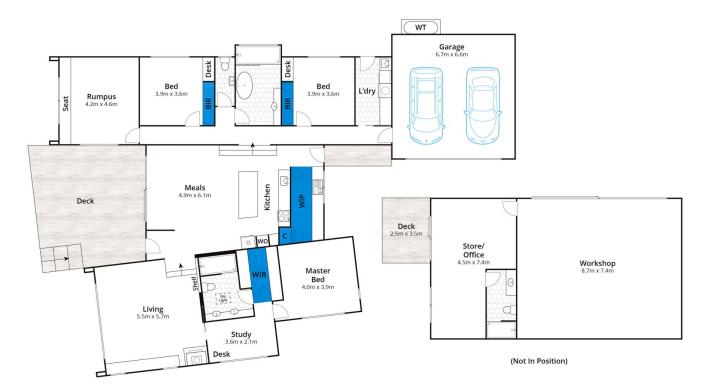

## **45 Hopkins Street AIREYS INLET VIC**

Once in a while a property comes to market that can only be described as simply beautiful. This contemporary home, set on almost an acre and a quarter (4863sqm app), is a builder's own home that presents as a contemporary, well thought through plan that is designed for practical easy living. Presented in immaculate condition, the residence takes full advantage of its north facing aspect capturing significant natural light. Constructed in 2018, the property has all the amenities that you would expect in a modern home. Comfortable open plan living, with connected lounge and dining areas that flow onto the north facing sundeck to provide both indoor and outdoor entertaining options. Accommodation is 3 bedrooms in the main residence plus a seperate 1 bedroom guests' cottage that could be used for Air BNB. There is also a second living area in the main

4 🚐 3 🔓 4 🗬

Type : House Land Size : 4863 sqm

**View**: https://www.greatoceanproperties.com.au/7

691165

Marty Maher 0352200000

Mim Atkinson 0352200000

For full version visit the website

Whilst bwrm.com.au has made every attempt to ensure the accuracy of the floor plan contained here, measurements are approximate and no responsibility is taken for any error, omission, or mis-statement. This plan is for illustrative purposes only.