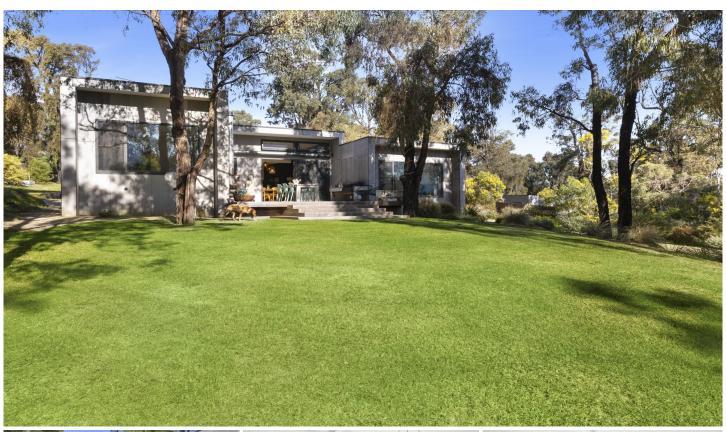

## **45 Hopkins Street AIREYS INLET VIC**

Once in a while a property comes to market that can only be described as simply beautiful. This contemporary home, set on almost an acre and a quarter (4863sqm app), is a builder's own home that presents as a contemporary, well thought through plan that is designed for practical easy living. Presented in immaculate condition, the residence takes full advantage of its north facing aspect capturing significant natural light. Constructed in 2018, the property has all the amenities that you would expect in a modern home. Comfortable open plan living, with connected lounge and dining areas that flow onto the north facing sundeck to provide both indoor and outdoor entertaining options. Accommodation is 3 bedrooms in the main residence plus a seperate 1 bedroom guests' cottage that could be used for Air BNB. There is also a second living area in the main