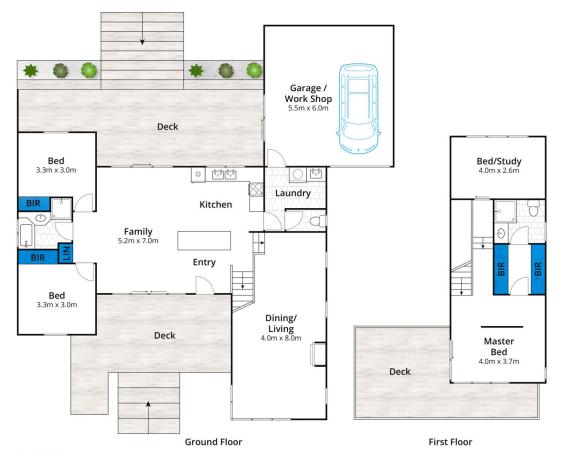

## **6 Brent Avenue AIREYS INLET VIC**

This beautifully presented 4 bedroom residence takes full advantage of its elevated position to capture both stunning views and an abundance of natural light. The multi level floor plan, including several outdoor entertaining spaces is both practical and engaging, providing a high quality coastal living experience. The residence is set on a fully landscaped 935sqm (app) allotment in one of Aireys Inlet's preferred locations due to the outlook and proximity to cafes and restaurants. There are just so many appealing aspects to this property. The view from the master bedroom will be very easy to wake up to for any future owner. The entertaining options are plentiful, with both separate indoor dining and lounge areas, however it is the outdoor options that will provide a high quality coastal experience. The upper deck is ideal for watching the

4 🚐 2 📛 2 🖨

**Type**: House **Price**: \$ 2,150,000

**View**: https://www.greatoceanproperties.com.au/77104

86

Marty Maher 0352200000

Mim Atkinson 0352200000

For full version visit the website

Approx House Area 150m<sup>2</sup>
Whilst **bwrm.com.au** has made every attempt to ensure the accuracy of the floor plan contained here, measurements are approximate and no responsibility is taken for any error, omission, or mis-statement. This plan is for illustrative purposes only.