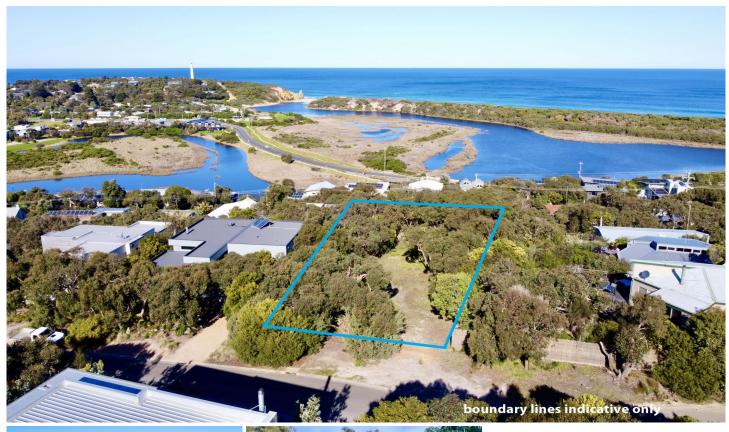

## **4 Narani Way FAIRHAVEN VIC**

The outlook from this picturesque and substantial 1170sqm (app) vacant allotment is superb, with ocean, river and lighthouse views.

The contour of the land is advantageous in that any future residence will enjoy street level entry directly into the top level of the residence allowing you to future proof the design. The land also provides some level of certainty in that the properties around it all all established and the boundaries are all tree lined. Fairhaven has mains power, water and sewer and all are available to the allotment. Although elevated to capture the view, the property is still walking distance to the beach. Buying land also allows you to stagger your investment and there is no time limit on building. Secure your position and build your coastal dream home when it suits you.