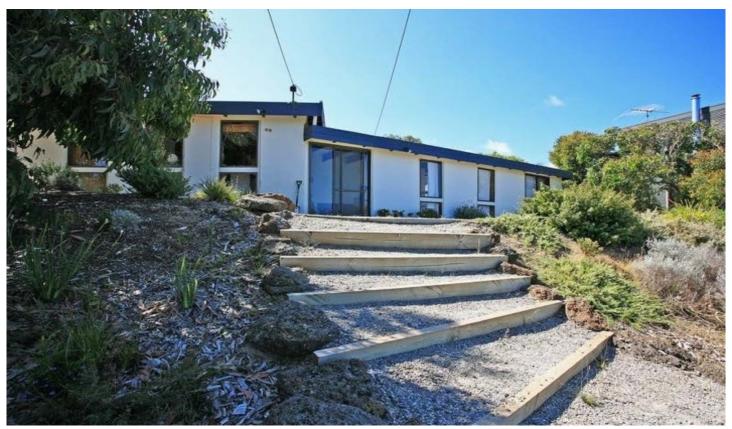

## 33 Yandanah Road FAIRHAVEN VIC

Half an acre of prime Fairhaven real estate positioned on the ridgeline and enjoying stunning ocean views from its elevated location. The 2089sqm (app) property looks down on the breaking surf and all the way to the Aireys Inlet lighthouse. Being on the hill top, the contour of the land is relatively level and therefore usable by all members of the family, young or old. This three bedroom two bathroom residence is new to the rental market and is an opportunity to enjoy walking distance through a Banool Road reserve to the beautiful Fairhaven Beach. Recently renovated with timber flooring throughout and modern kitchen the property is available for 12 month lease part furnished.