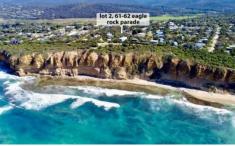

## Lot 2/61-62 Eagle Rock Parade AIREYS INLET VIC

Located just off one of Aireys Inlet's most popular and sought after thoroughfares, this 919sqm (app) vacant allotment is a private and genuine walk to anywhere location. The level allotment is the ideal blank canvas for those who wish to design a residence that could one day be their permanent home. It is a short walk to cafes and restaurants and literally opposite the Surfcoast walk which connects all the beaches of Aireys Inlet. This location is one that you can design your future life around. Once your home is built you can wake up in the morning, walk the dog to the Lighthouse, grab your morning coffee at the Lightkeepers Tearooms, have a swim on the way back and that's just before breakfast! Being accessed via a picturesque common ground laneway, the allotment enjoys excellent privacy and has mains water, power and sewer