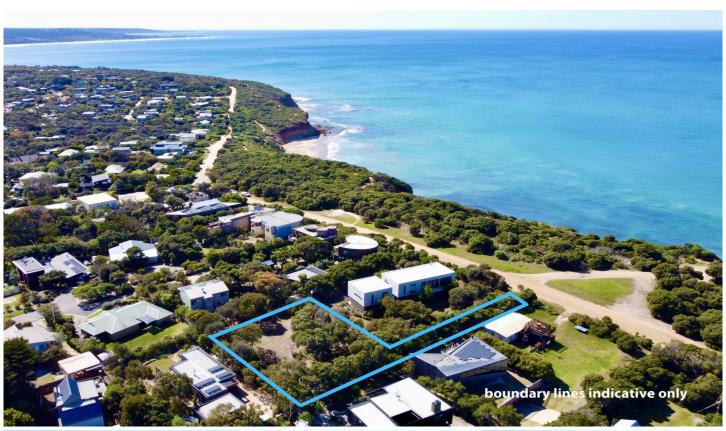

## Lot 2/61-62 Eagle Rock Parade AIREYS INLET VIC

Located just off one of Aireys Inlet's most popular and sought after thoroughfares, this 919sqm (app) vacant allotment is a private and genuine walk to anywhere location. The level allotment is the ideal blank canvas for those who wish to design a residence that could one day be their permanent home. It is a short walk to cafes and restaurants and literally opposite the Surfcoast walk which connects all the beaches of Aireys Inlet. This location is one that you can design your future life around. Once your home is built you can wake up in the morning, walk the dog to the Lighthouse, grab your morning coffee at the Lightkeepers Tearooms, have a swim on the way back and that's just before breakfast! Being accessed via a picturesque common ground laneway, the allotment enjoys excellent privacy and has mains water, power and sewer