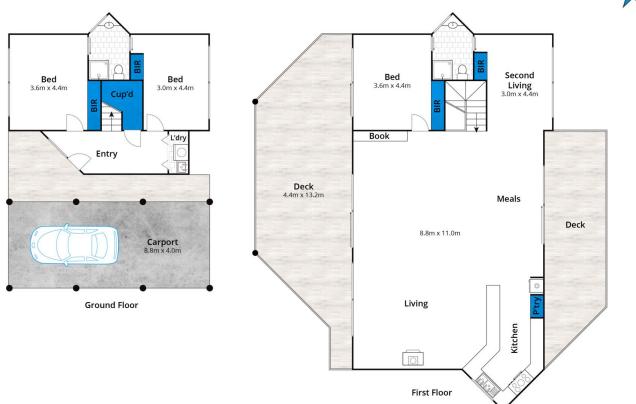

## 8 Timbara Cluster FAIRHAVEN VIC

Set on over half an acre (2219sqm app) and bordering a 9 acre native common ground, this classic beach house enjoys gorgeous views to Eastern View and Lorne, and epitomises everything that is great about easy coastal living. The very large light filled open plan living area, with substantial sundecks on either side allow you to follow the sun between morning and afternoon - and then settle back to enjoy stunning sunsets at night. Accommodation is in 3 double bedrooms serviced by 2 bathrooms, both of which are set up as ensuites. Polished timber floors reinforce the holiday feel, as does the wood heater to enjoy a wine infront of at night. There is ample space under the residence for extension for future needs if required and is currently used for car parking. Originally built by highly regarded local builder Steve Skilbeck, the property is

## 3 🕮 2 📛 2 🖨

Type : House Price : \$2,250,000 Land Size : 2219 sqm

**View**: https://www.greatoceanproperties.com.au/7

743234

Marty Maher 0352200000

Mim Atkinson 0352200000

Approx House Area 198m<sup>2</sup>
Whilst **bwrm.com.au** has made every attempt to ensure the accuracy of the floor plan contained here, measurements are approximate and no responsibility is taken for any error, omission, or mis-statement. This plan is for illustrative purposes only.