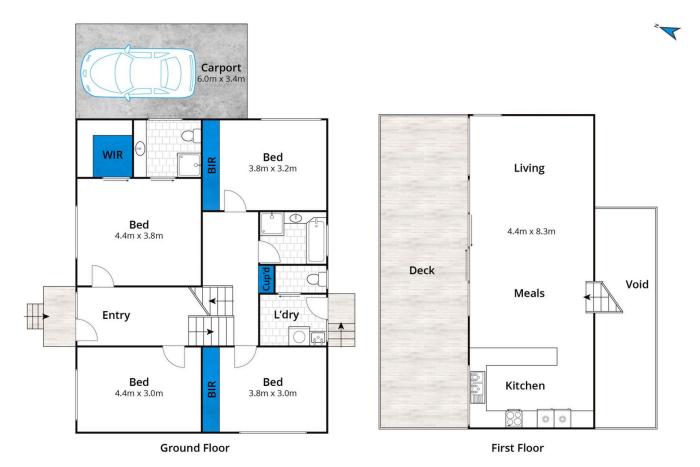

## **37 Forest Drive FAIRHAVEN VIC**

When both bush and beach life beckon it can be hard to choose. This property solves that dilemma by satisfying both desires and it offers even more. Positioned directly opposite the Great Otway National Park and close to Fairhaven Beach, this property features a split level home with beautiful north facing views. Offered over three levels with a flowing floor plan, upstairs is all about relaxed and spacious open plan living. Capitalising on the bushland outlook and the northerly aspect, it is sunny and bright with easy connection to outdoor living on a large north facing deck. You will embrace every opportunity to effortlessly entertain family and friends here. There are four good sized bedrooms plus a study. The master, on the ground floor, includes an en-suite and walk-in robe. The extensive 1,001sqm (approx) allotment is naturally landscaped with

4 📮 2 🚍 2 🚍

Type: House

View: https://www.greatoceanproperties.com.au/77446

03

Mim Atkinson 0352200000

Marty Maher 0352200000

For full version visit the website

Approx House Area 148m²
Whilst bwrm.com.au has made every attempt to ensure the accuracy of the floor plan contained here, measurements are approximate and no responsibility is taken for any error, omission, or mis-statement. This plan is for illustrative purposes only.