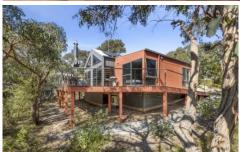

## 20 She Oak Crescent FAIRHAVEN VIC

Offering the ultimate in beachside living, 20 SHE OAK CRESCENT is a warm, light filled, energy efficient north facing home set in a beautiful native garden.

Whether it's swimming at the pristine Fairhaven beach, entertaining on the north facing deck, or luxuriating in a hot spa under a crystal clear starry night sky, this home, on a 1000sqm allotment, is a true haven to enjoy.