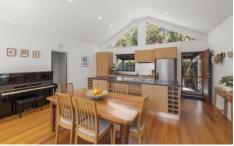

The open plan design includes large cathedral windows and a pitched ceiling which gives a welcome sense of space. They also fill the living and kitchen areas with warmth and abundant light while providing stunning views of the surrounding trees, birds and sky.