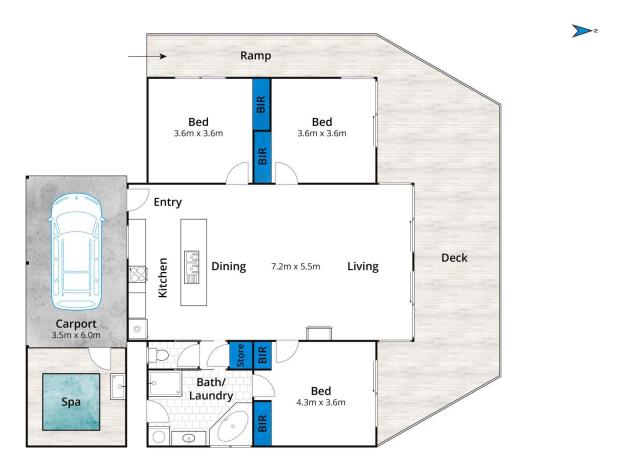

The open plan design includes large cathedral windows and a pitched ceiling which gives a welcome sense of space. They also fill the living and kitchen areas with warmth and abundant light while providing stunning views of the surrounding trees, birds and sky.

Double glass sliding doors off the living area offer easy access to the large sunny outdoor deck. The three double bedrooms look out to the native garden through large

For full version visit the website

## 3 📭 1 🟪 2 🗬

Type : House Price : \$1,345,000 Land Size : 1000 sqm

View: https://www.greatoceanproperties.com.au/7

749027

Marty Maher 0352200000

Mim Atkinson 0352200000

Approx House Area 192m<sup>2</sup>
Whilst **bwrm.com.au** has made every attempt to ensure the accuracy of the floor plan contained here, measurements are approximate and no responsibility is taken for any error, omission, or mis-statement. This plan is for illustrative purposes only.