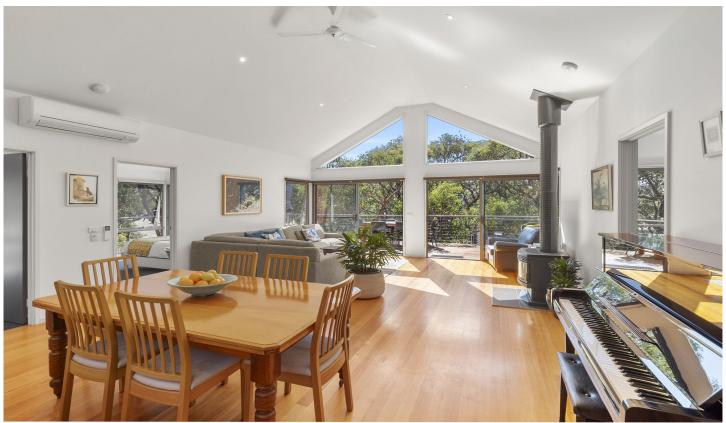

The open plan design includes large cathedral windows and a pitched ceiling which gives a welcome sense of space. They also fill the living and kitchen areas with warmth and abundant light while providing stunning views of the surrounding trees, birds and sky.

Double glass sliding doors off the living area offer easy access to the large sunny outdoor deck. The three double bedrooms look out to the native garden through large

For full version visit the website