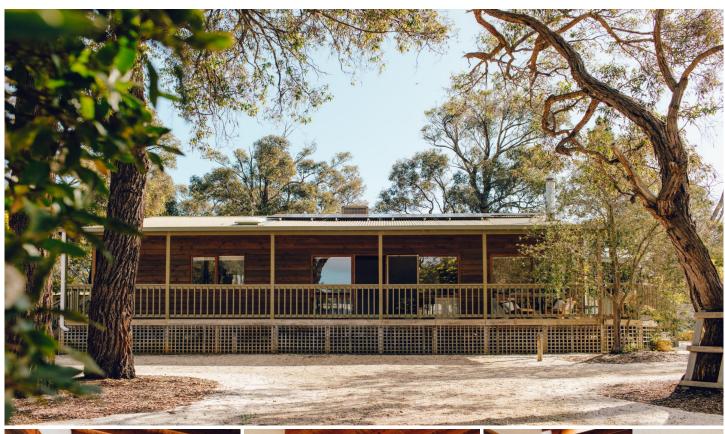

## 17 Boundary Road AIREYS INLET VIC

There are some properties that epitomise Summer coastal living and this classic beach house is one of them, complete with a beautiful beach at the end of the street. Sunnymead beach is a stunning hidden beach that is a local favorite for its beauty and gentle surf and is only a short walk from the property. The 3 bedroom residence has great appeal with its timeless painted timber interior and classic weatherboard exterior. It is what many imagine a family beach house should look like - welcoming and user friendly. Open plan living with sundeck access, gorgeous decor touches and smart finishes all add to the appeal of the property. There are also the practical elements with a 7.5KW solar system and split system air-conditioning, well appointed kitchen and hot and cold outdoor shower for when you return from the beach. Set on a level, user