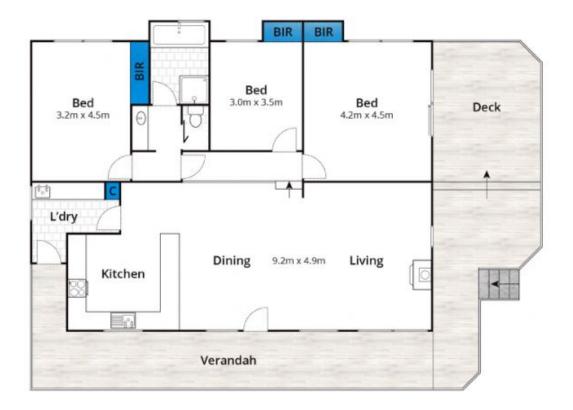

## 17 Boundary Road AIREYS INLET VIC

There are some properties that epitomise Summer coastal living and this classic beach house is one of them, complete with a beautiful beach at the end of the street. Sunnymead beach is a stunning hidden beach that is a local favorite for its beauty and gentle surf and is only a short walk from the property. The 3 bedroom residence has great appeal with its timeless painted timber interior and classic weatherboard exterior. It is what many imagine a family beach house should look like - welcoming and user friendly. Open plan living with sundeck access, gorgeous decor touches and smart finishes all add to the appeal of the property. There are also the practical elements with a 7.5KW solar system and split system air-conditioning, well appointed kitchen and hot and cold outdoor shower for when you return from the beach. Set on a level, user

3 🛺 1 🔓 2 🗬

Type : House Land Size : 635 sqm

**View**: https://www.greatoceanproperties.com.au/7

750435

Marty Maher 0352200000

Mim Atkinson 0352200000

For full version visit the website

Whilst beens.com.au has made every attempt to ensure the accuracy of the floor plan contained here, measurements are approximate and no responsibility is taken for any error, omission, or mis-statement, This plan is for illustrative purposes only