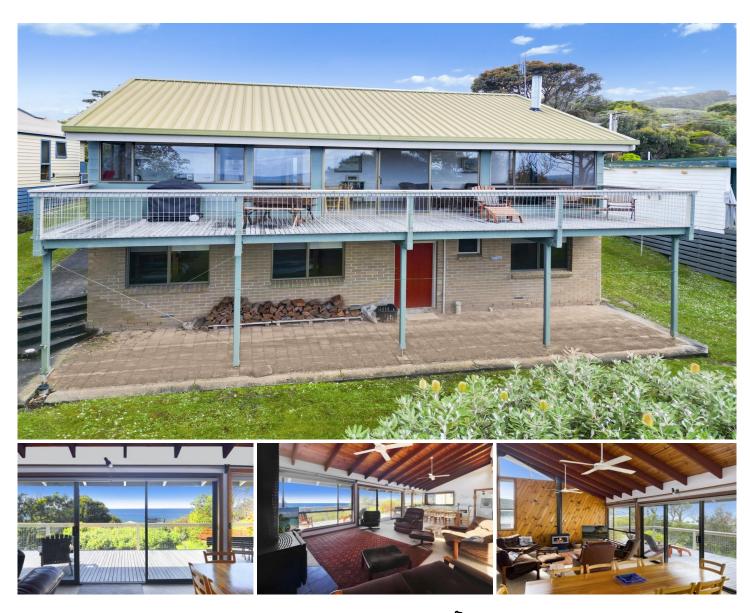

## 25 Otway Avenue SKENES CREEK VIC

This four to five-bedroom home boasts stunning elevated ocean views. The upper level features a captivating living area with large windows that allow natural light to flood in. The semi-cathedral ceilings add an elegant touch to the space with north facing windows to bring in warmth and light. From the living area, you can indulge in panoramic ocean views that stretch across the skyline. A spacious entertaining deck extends from this level, providing the perfect spot to soak in the uninterrupted ocean vistas amidst the beauty of nature.

The open-plan layout on the upper level reveals a bright and airy kitchen, a dining area, and a lounge. For added comfort, there's a wood heater, ceiling fans and reverse cycle air conditioning in the lounge.

The upper level also comprises three bedrooms, each