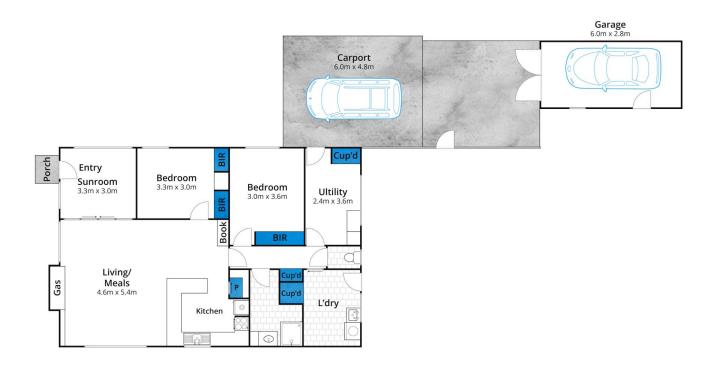

## 2 📭 1 📛 2 🗬

Type : House Price : \$ 1,245,000 Land Size : 730 sqm

**View**: https://www.greatoceanproperties.com.au/7

761617

Michelle McDonald 0352631100

Marty Maher 0352200000

Whilst bwrm.com.au has made every attempt to ensure the accuracy of the floor plan contained here, measurements are approximate and no responsibility is taken for any error, omission, or mis-statement. This plan is for illustrative purposes only.