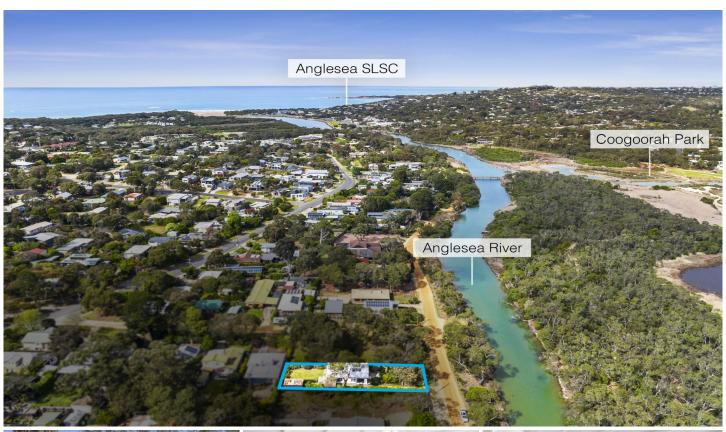

## 82 Bingley Parade ANGLESEA VIC

This classic and charming cottage offers single level simplicity and the opportunity to wind down Anglesea style. This outstanding location opposite the Anglesea river is a flat stroll into the village, making it a popular and sought-after location. Drop your canoe or fishing line into the river, head off for a mountain bike ride or simply paddle down to main beach. Your options are endless when you reside in such a special location.

## 2 📭 1 📛 2 🗬

Type : House Price : \$ 1,245,000 Land Size : 730 sqm

**View**: https://www.greatoceanproperties.com.au/7

761617

Michelle McDonald 0352631100

Marty Maher 0352200000

Whilst bwrm.com.au has made every attempt to ensure the accuracy of the floor plan contained here, measurements are approximate and no responsibility is taken for any error, omission, or mis-statement. This plan is for illustrative purposes only.