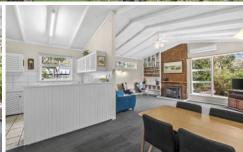

A popular property on AirBNB, the residence is a comfortable Anglesea classic and features an open plan living area with character filled décor. High ceilings and the original kitchen retains its endearing beach house charm. There are two bedrooms with built in robes and a large central bathroom, separate toilet, spacious laundry with external access and light filled multipurpose room also with