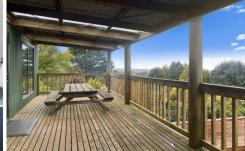

The heart of the home is the spacious open plan kitchen, dining and lounge space. The kitchen is a standout feature, boasting modern updates, including a Bosch dishwasher, Smeg gas stove & electric oven and an additional wood heater oven that powers the hydronic heating system. It also offers plenty of storage and bench space for cooking and entertaining. The open-plan dining and lounge area adjacent to the kitchen provides views, enhancing every meal with its scenic backdrop. This space also includes a