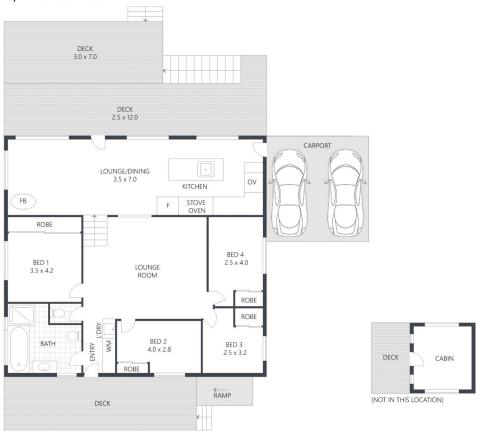

## 5 Gardner Street, **Beech Forest**

INTERNAL: 137m² EXTERNAL: 76m² TOTAL: 213m<sup>2</sup>

greatoceanproperties

ARTIST'S IMPRESSION ONLY: While every attempt has been made to ensure the accuracy of this floor plan's areas and measurements of doors, windows, rooms and all other items are approximate and no responsibility is taken for any error, omission, or mis-statement. This plan is for illustrative purposes only and should only be used as such by any prospective purchaser.