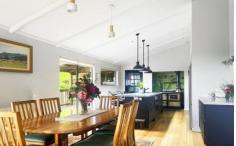

The heart of the home is the spacious open plan kitchen, dining and lounge space. The kitchen is a standout feature, boasting modern updates, including a Bosch dishwasher, Smeg gas stove & electric oven and an additional wood heater oven that powers the hydronic heating system. It also offers plenty of storage and bench space for cooking and entertaining. The open-plan dining and lounge area adjacent to the kitchen provides views, enhancing every meal with its scenic backdrop. This space also includes a