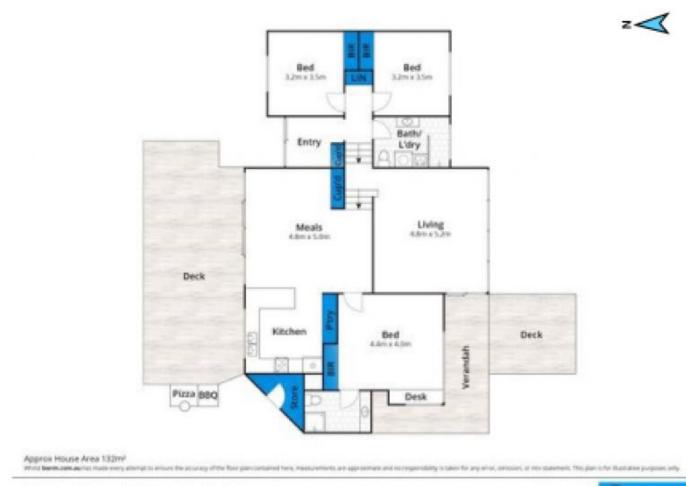

## 6 Yandanah Road FAIRHAVEN VIC

This property has been long admired for the amazing ocean views that it enjoys. The elevated position of this architect designed, 3 bedroom beach house allows you to not only look down on the breaking surf below, but also capture the 180 degree spectacular panorama from the Aireys Inlet Lighthouse to Lorne. Set on a substantial native allotment of 1834sqm (approx), the beautifully presented Roy Simpson designed residence has a split level layout that takes full advantage of the outlook. Its strength is in the simplicity of the design and the architects masterful use of site levels and view lines that is fully evident as soon as you set foot in the residence. The rear deck area acts as second living area being a north facing suntrap that is ideal for entertaining with its wood fired oven and retractable awning. The land is a useable gradient that is private from