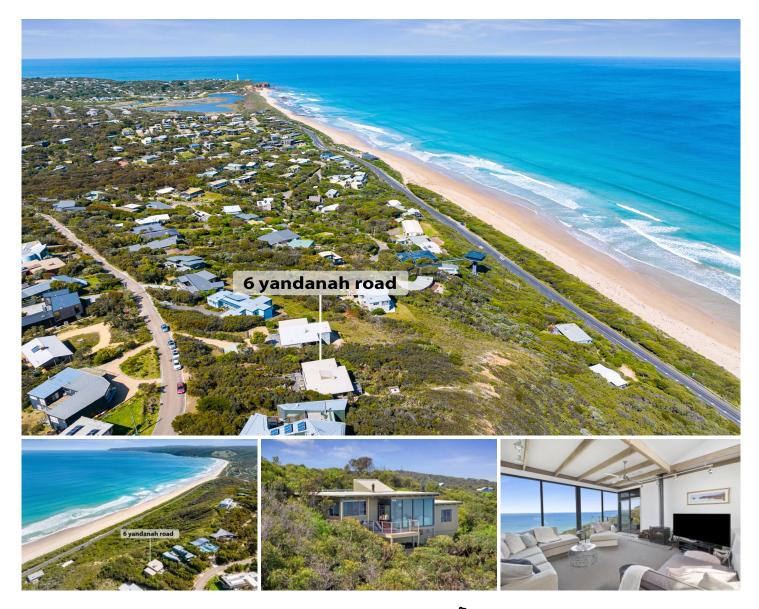

## 6 Yandanah Road FAIRHAVEN VIC

This property has been long admired for the amazing ocean views that it enjoys. The elevated position of this architect designed, 3 bedroom beach house allows you to not only look down on the breaking surf below, but also capture the 180 degree spectacular panorama from the Aireys Inlet Lighthouse to Lorne. Set on a substantial native allotment of 1834sqm (approx), the beautifully presented Roy Simpson designed residence has a split level layout that takes full advantage of the outlook. Its strength is in the simplicity of the design and the architects masterful use of site levels and view lines that is fully evident as soon as you set foot in the residence. The rear deck area acts as second living area being a north facing suntrap that is ideal for entertaining with its wood fired oven and retractable awning. The land is a useable gradient that is private from