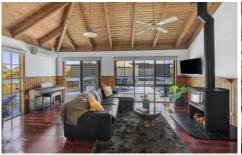

## 51 Aireys Street AIREYS INLET VIC

This gorgeous single level cottage style residence is an ideal entry level property that allows you to claim your position in one of the prettiest towns on the Great Ocean Road at an affordable price point. The open plan living, kitchen and dining area, complemented by beautiful jarrah floorboards, adjoins a large deck that enjoys the beautiful northern sunlight. Accommodation is in 3 bedrooms serviced by a central bathroom which has recently been upgraded, as has the kitchen. Set on a user friendly 660sqm (app) allotment that is a blank canvas for enthusiastic gardeners. Features include a wood heater for relaxing in front of with a wine, split system air conditioning, timber cathedral ceilings, contemporary kitchen, substantial sundecks and significant storage underneath. Ready to enjoy this summer.