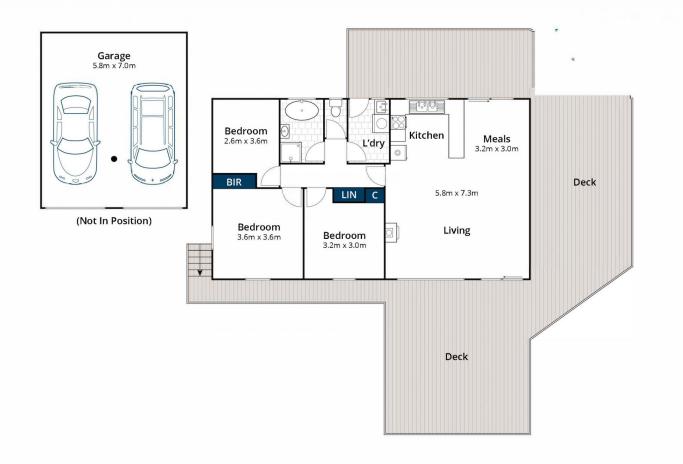

## 51 Aireys Street AIREYS INLET VIC

This gorgeous single level cottage style residence is an ideal entry level property that allows you to claim your position in one of the prettiest towns on the Great Ocean Road at an affordable price point. The open plan living, kitchen and dining area, complemented by beautiful jarrah floorboards, adjoins a large deck that enjoys the beautiful northern sunlight. Accommodation is in 3 bedrooms serviced by a central bathroom which has recently been upgraded, as has the kitchen. Set on a user friendly 660sqm (app) allotment that is a blank canvas for enthusiastic gardeners. Features include a wood heater for relaxing in front of with a wine, split system air conditioning, timber cathedral ceilings, contemporary kitchen, substantial sundecks and significant storage underneath. Ready to enjoy this summer.

For full version visit the website

3 🚐 1 🔓 2 🗬

Type : House Land Size : 660 sqm

**View**: https://www.greatoceanproperties.com.au/7

791518

Marty Maher 0352200000

Mim Atkinson 0352200000

Whilst bwrm.com.au has made every attempt to ensure the accuracy of the floor plan contained here, measurements are approximate and no responsibility is taken for any error, omission, or mis-statement. This plan is for illustrative purposes only