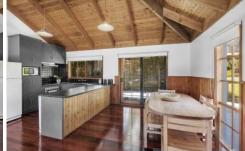

## 51 Aireys Street AIREYS INLET VIC

This gorgeous single level cottage style residence is an ideal entry level property that allows you to claim your position in one of the prettiest towns on the Great Ocean Road at an affordable price point. The open plan living, kitchen and dining area, complemented by beautiful jarrah floorboards, adjoins a large deck that enjoys the beautiful northern sunlight. Accommodation is in 3 bedrooms serviced by a central bathroom which has recently been upgraded, as has the kitchen. Set on a user friendly 660sqm (app) allotment that is a blank canvas for enthusiastic gardeners. Features include a wood heater for relaxing in front of with a wine, split system air conditioning, timber cathedral ceilings, contemporary kitchen, substantial sundecks and significant storage underneath. Ready to enjoy this summer.