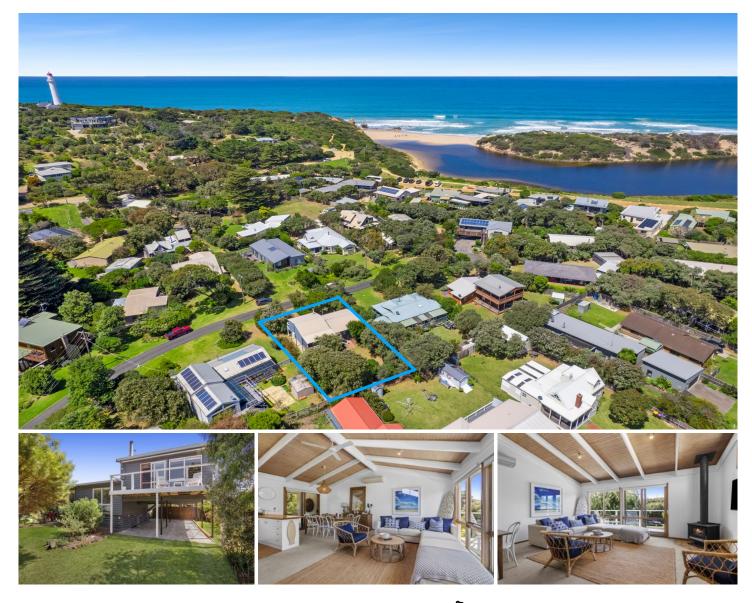

## **15 Painkalac Court AIREYS INLET VIC**

The superb position of this property, set in the tightly held oceanside precinct, is matched by the presentation of this classic 3BR beach house. With the beautiful Inlet Beach and river only a 3 minute stroll via the public access across the road, you can put on your wet suit at home and walk to the surf, and with the shops and cafes nearby, you can just park the car and forget about it. The split level residence has been very well maintained and the style of the dwelling matches its beach setting perfectly. The upper level has a covered north facing sun deck, with built in heater, which looks over the very private, landscaped garden and is the perfect place to relax all year round. Features include open plan living, kitchen and dining, sun deck and balcony, wood heater, air-conditioning, double carport and a view of the Lighthouse. With the 573 sqm allotment being level, it is

15 Painkalac Court, Aireys Inlet