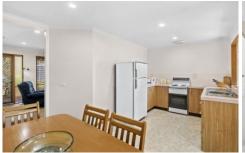

This brick, single level home hosts a compact kitchen with open plan living and dining adjoining sliding glass door access to the covered outdoor BBQ area and private rear garden. Three bedrooms, two with built in robes, a central family bathroom, separate toilet and a laundry with ample storge and external access.