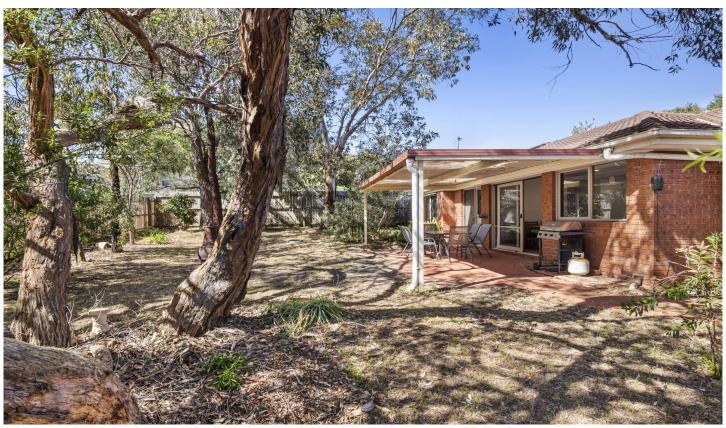

This brick, single level home hosts a compact kitchen with open plan living and dining adjoining sliding glass door access to the covered outdoor BBQ area and private rear garden. Three bedrooms, two with built in robes, a central family bathroom, separate toilet and a laundry with ample storge and external access.

Enjoy relaxing in the low maintenance gardens, front and rear and take advantage of the generous 730sqm (approx.) level allotment including paved driveway ideal for your boat or caravan and a single vehicle carport with lock up roller door.