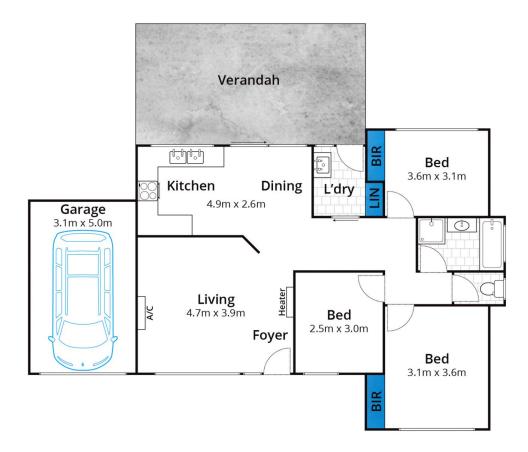

This brick, single level home hosts a compact kitchen with open plan living and dining adjoining sliding glass door access to the covered outdoor BBQ area and private rear garden. Three bedrooms, two with built in robes, a central family bathroom, separate toilet and a laundry with ample storge and external access.

Enjoy relaxing in the low maintenance gardens, front and rear and take advantage of the generous 730sqm (approx.) level allotment including paved driveway ideal for your boat or caravan and a single vehicle carport with lock up roller door.

## 3 📭 1 🔓 2 🖨

**Type** : House **Price** : \$ 1,070,000 **Land Size** : 715 sqm

View: https://www.greatoceanproperties.com.au/7

797365

Michelle McDonald 0352631100

Marty Maher 0352200000

Whilst bwrm.com.au has made every attempt to ensure the accuracy of the floor plan contained here, measurements are approximate and no responsibility is taken for any error, omission, or mis-statement. This plan is for illustrative purposes only.