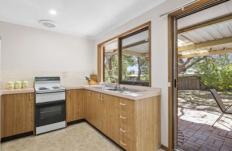

This brick, single level home hosts a compact kitchen with open plan living and dining adjoining sliding glass door access to the covered outdoor BBQ area and private rear garden. Three bedrooms, two with built in robes, a central family bathroom, separate toilet and a laundry with ample storge and external access.