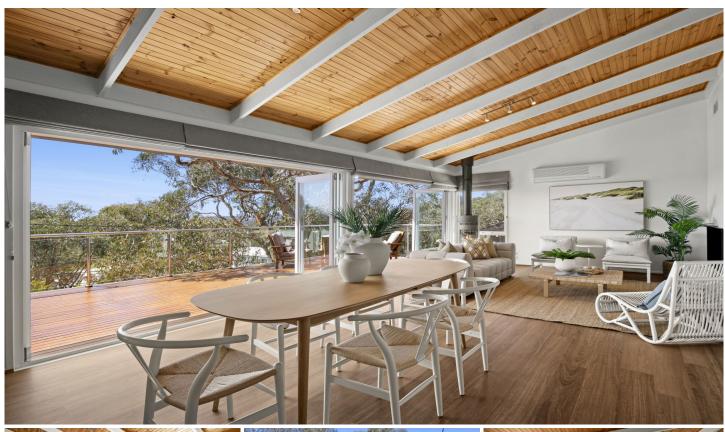

## **8 Belton Street ANGLESEA VIC**

Imagine coming home to this immaculate coastal retreat, where every detail has been thoughtfully designed to enhance your lifestyle. From the moment you step inside, you'll experience the high-quality coastal living you've always dreamed of. Positioned perfectly on a generous 918sqm (approx.) north-facing allotment, this home takes full advantage of its sunny orientation, offering an abundance of natural light and stunning views.

The expansive open-plan living area seamlessly flows onto a spacious sundeck through stackable doors, creating the perfect space for summer entertaining. Picture yourself enjoying the gorgeous outlook over the golf course and the lush hinterland beyond, all from the comfort of your own home.