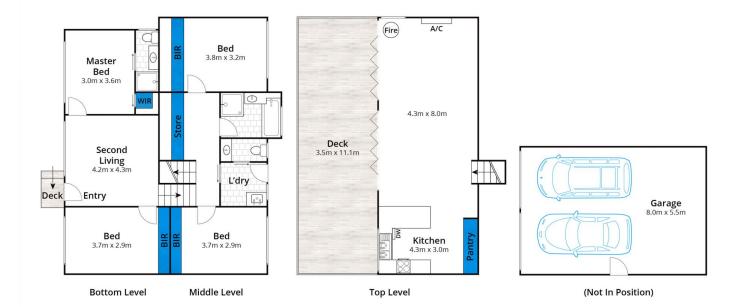

## **8 Belton Street ANGLESEA VIC**

Imagine coming home to this immaculate coastal retreat, where every detail has been thoughtfully designed to enhance your lifestyle. From the moment you step inside, you'll experience the high-quality coastal living you've always dreamed of. Positioned perfectly on a generous 918sqm (approx.) north-facing allotment, this home takes full advantage of its sunny orientation, offering an abundance of natural light and stunning views.

The expansive open-plan living area seamlessly flows onto a spacious sundeck through stackable doors, creating the perfect space for summer entertaining. Picture yourself enjoying the gorgeous outlook over the golf course and the lush hinterland beyond, all from the comfort of your own home.

With four well-appointed bedrooms and two bathrooms,

For full version visit the website

## 4 🚐 2 ⋤ 4 🗬

Type : House Price : \$1,795,000 Land Size : 918 sqm

**View**: https://www.greatoceanproperties.com.au/7

797733

Marty Maher 0352200000

Michelle McDonald 0352631100

Whilst bwrm.com.au has made every attempt to ensure the accuracy of the floor plan contained here, measurements are approximate and no responsibility is taken for any error, omission, or mis-statement. This plan is for illustrative purposes only.