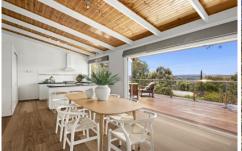

## **8 Belton Street ANGLESEA VIC**

Imagine coming home to this immaculate coastal retreat, where every detail has been thoughtfully designed to enhance your lifestyle. From the moment you step inside, you'll experience the high-quality coastal living you've always dreamed of. Positioned perfectly on a generous 918sqm (approx.) north-facing allotment, this home takes full advantage of its sunny orientation, offering an abundance of natural light and stunning views.

The expansive open-plan living area seamlessly flows onto a spacious sundeck through stackable doors, creating the perfect space for summer entertaining. Picture yourself enjoying the gorgeous outlook over the golf course and the lush hinterland beyond, all from the comfort of your own home.