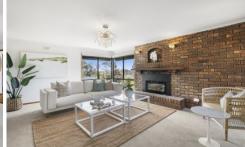

## 41 Harvey Street ANGLESEA VIC

Set in the blue ribbon precinct of Anglesea, this substantial residence is an opportunity to secure a premier position in Anglesea with an eye to the future. Located above the Anglesea main beach and walking distance to both the beach and coffee shops, it is easy to visualise what your morning routine would be. For those who like to be involved in the community the iconic Anglesea Surf Life Saving Club is an easy walk and offers great activities for adults and kids alike. The residence set on a substantial 1039sqm (app) allotment is single level with street level access suitable for all ages. This is with the exception of the very large double garages underneath at the rear. The floor plan shows 3 living areas allowing all family members to find their space in the user friendly layout, the largest of these is equipped with a beautifully crafted built in bar and from