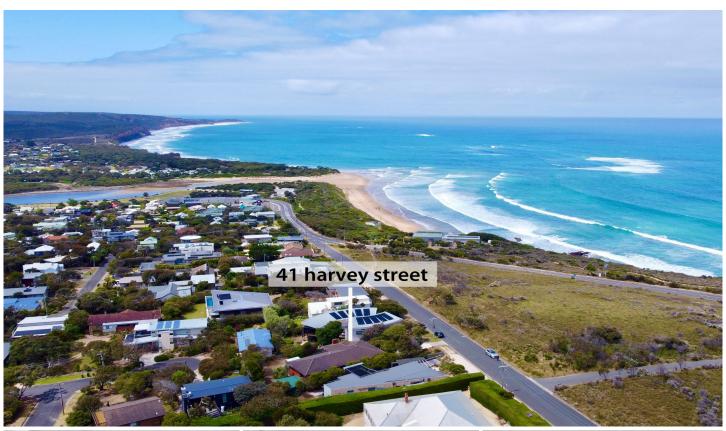

## 41 Harvey Street ANGLESEA VIC

Set in the blue ribbon precinct of Anglesea, this substantial residence is an opportunity to secure a premier position in Anglesea with an eye to the future. Located above the Anglesea main beach and walking distance to both the beach and coffee shops, it is easy to visualise what your morning routine would be. For those who like to be involved in the community the iconic Anglesea Surf Life Saving Club is an easy walk and offers great activities for adults and kids alike. The residence set on a substantial 1039sqm (app) allotment is single level with street level access suitable for all ages. This is with the exception of the very large double garages underneath at the rear. The floor plan shows 3 living areas allowing all family members to find their space in the user friendly layout, the largest of these is equipped with a beautifully crafted built in bar and from

## 3 🚐 3 🔓 2 😭

Type : House Price : \$ 2,825,000 Land Size : 1039 sqm

**View**: https://www.greatoceanproperties.com.au/7

801554

Marty Maher 0352200000

Michelle McDonald 0352631100

Whilst bwrm.com.au has made every attempt to ensure the accuracy of the floor plan contained here, measurements are approximate and no responsibility is taken for any error, omission, or mis-statement. This plan is for illustrative purposes only.