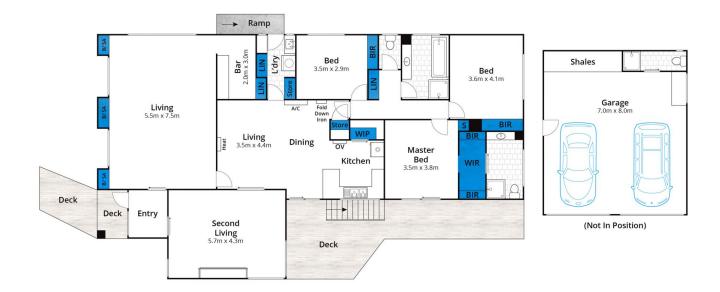

## 41 Harvey Street ANGLESEA VIC

Set in the blue ribbon precinct of Anglesea, this substantial residence is an opportunity to secure a premier position in Anglesea with an eye to the future. Located above the Anglesea main beach and walking distance to both the beach and coffee shops, it is easy to visualise what your morning routine would be. For those who like to be involved in the community the iconic Anglesea Surf Life Saving Club is an easy walk and offers great activities for adults and kids alike. The residence set on a substantial 1039sqm (app) allotment is single level with street level access suitable for all ages. This is with the exception of the very large double garages underneath at the rear. The floor plan shows 3 living areas allowing all family members to find their space in the user friendly layout, the largest of these is equipped with a beautifully crafted built in bar and from

## 3 🚐 3 🔓 2 😭

Type : House Price : \$ 2,825,000 Land Size : 1039 sqm

**View**: https://www.greatoceanproperties.com.au/7

801554

Marty Maher 0352200000

Michelle McDonald 0352631100

Whilst bwrm.com.au has made every attempt to ensure the accuracy of the floor plan contained here, measurements are approximate and no responsibility is taken for any error, omission, or mis-statement. This plan is for illustrative purposes only.