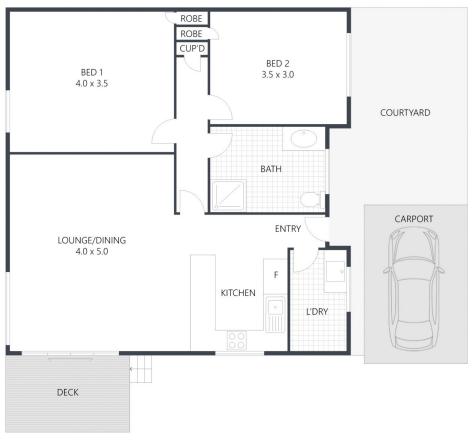

Boasting a fresh and invigorating ambiance, this two-bedroom and one-bathroom holiday apartment is a haven of comfort and relaxation. The open plan kitchen and living space is bathed in natural light, offering a rejuvenating atmosphere that complements the mesmerizing sea views spanning from Cape Patton to the picturesque Apollo Bay Harbour. The property includes a functional laundry, a spacious carport and a welcoming courtyard on the northern side invites you to savour

## 1/221 Great Ocean Road, APOLLO BAY

INTERNAL: 70m<sup>2</sup> EXTERNAL: 15m<sup>2</sup> TOTAL: 85m<sup>2</sup>

greatoceanproperties

ARTIST'S IMPRESSION ONLY: While every attempt has been made to ensure the accuracy of this floor plan's areas and measurements of doors, windows, rooms and all other items are approximate and no responsibility is taken for any error, omission, or mis-statement. This plan is for illustrative purposes only and should only be used as such by any prospective purchaser. Floor plan by: www.realestatefloorplans.com.au