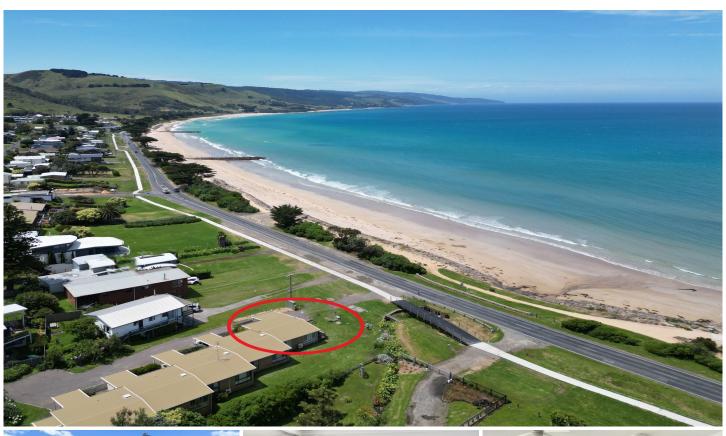

## 1/221 Great Ocean Road APOLLO BAY VIC

In a prime location, this exceptional front-row holiday apartment presents a rare opportunity. Positioned merely 50 paces away from the waters' edge, properties of this calibre, both affordable and prominently situated, seldom enter the market.

Boasting a fresh and invigorating ambiance, this two-bedroom and one-bathroom holiday apartment is a haven of comfort and relaxation. The open plan kitchen and living space is bathed in natural light, offering a rejuvenating atmosphere that complements the mesmerizing sea views spanning from Cape Patton to the picturesque Apollo Bay Harbour. The property includes a functional laundry, a spacious carport and a welcoming courtyard on the northern side invites you to savour